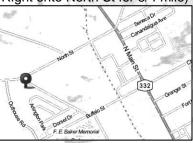

## ROPEX 2015 National Stamp Show Sponsored by the Rochester Philatelic Association

Friday, May 15 11 AM - 6 PM Saturday, May 16 10 AM - 5 PM Sunday, May 17 10 AM - 3 PM

New Location! New Location! Canandaigua Civic Center 250 North Bloomfield Road (I-90 Exit 44 to NY 332 South, Right onto North St for 3/4 mile)

\$2 Daily Admission Friday/Saturday Free Sunday! Free Parking! Always free for Youth under 18

Guests: Auxiliary Markings Club www.postal-markings.org

- 20+ US and Canadian Dealers
- · Stamps, Covers, Postcards
- 125+ Frames of Exhibits
- US Postal Service
- Special Cancels and Cachets
- Free Stamp ID and Valuing
- Youth Area Saturday/Sunday