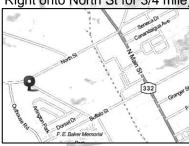

## ROPEX 2015 National Stamp Show Sponsored by the Rochester Philatelic Association

Friday, May 15 11 AM - 6 PM Saturday, May 16 10 AM - 5 PM Sunday, May 17 10 AM - 3 PM

New Location! New Location! Canandaigua Civic Center 250 North Bloomfield Road (I-90 Exit 44 to NY 332 South, Right onto North St for 3/4 mile)

\$2 Daily Admission Friday/Saturday Free Sunday! Free Parking! Always free for Youth under 18

**Guests: Auxiliary Markings Club** www.postal-markings.org

- 20+ US and Canadian Dealers
- Stamps, Covers, Postcards
- 125+ Frames of Exhibits
- US Postal Service
- Special Cancels and Cachets
- Free Stamp ID and Valuing
- Youth Area Saturday/Sunday