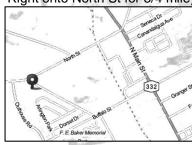

## ROPEX 2015 National Stamp Show Sponsored by the Rochester Philatelic Association

New Location! New Location! Canandaigua Civic Center 250 North Bloomfield Road (I-90 Exit 44 to NY 332 South, Right onto North St for 3/4 mile)

\$2 Daily Admission Friday/Saturday Free Sunday! Free Parking! Always free for Youth under 18

Guests: Auxiliary Markings Club www.postal-markings.org

- 20+ US and Canadian Dealers
- Stamps, Covers, Postcards
- 125+ Frames of Exhibits
- US Postal Service
- Special Cancels and Cachets
- Free Stamp ID and Valuing
- Youth Area Saturday/Sunday