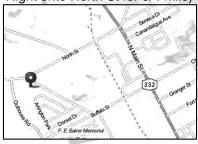

## **ROPEX 2015 National Stamp Show**

Sponsored by the Rochester Philatelic Association

New Location! New Location! Canandaigua Civic Center 250 North Bloomfield Road (I-90 Exit 44 to NY 332 South, Right onto North St for 3/4 mile)

\$2 Daily Admission Friday/Saturday Free Sunday! Free Parking! Always free for Youth under 18

Guests: Auxiliary Markings Club www.postal-markings.org

- 20+ US and Canadian Dealers
- Stamps, Covers, Postcards
- 125+ Frames of Exhibits
- US Postal Service
- Special Cancels and Cachets
- Free Stamp ID and Valuing
- Youth Area Saturday/Sunday