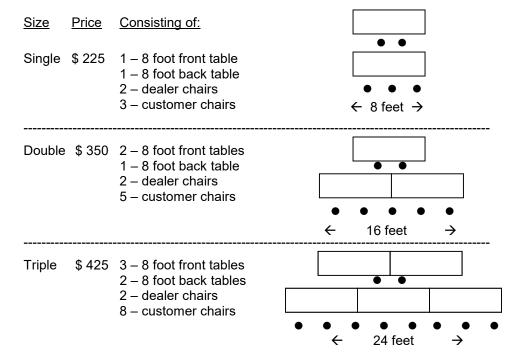

| Single Booth-  | \$225          | 1 - 8' front table, 1- 8' back table, 3 - public chairs, 2 - dealer chairs    |
|----------------|----------------|-------------------------------------------------------------------------------|
| Double Booth   | \$350          | 2 - 8' front tables, 1 - 8' back table, 5 - public chairs, 2 - dealer chairs  |
| Triple Booth   | \$425          | 3 - 8' front tables, 2 - 8' back tables, 8 - public chairs, 2 - dealer chairs |
| Cachet Makers' | Bourse, Saturd | ay only- \$35 1 - 8' front table, 4 chairs (Table location decided by ROPEX)  |

Dealers with a Regular or larger configuration may also opt to reserve one 8 foot front with 3 chairs <u>exclusively for \$1 and under material</u> for \$75.

Additional back tables are available at \$50 each to all dealers. Extra patron chairs are available for \$10 each. For triple and larger configurations, additional front tables may be ordered at \$75 per table. One free back table will be given for every 2 fronts ordered.