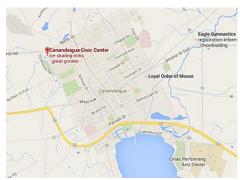

# At the Greater Canandaigua Civic Center 250 North Bloomfield Rd, Canandaigua, NY

Admission \$2, Free Parking.
Free both days for RPA members and Youth under 18!

Dear Stamp Dealer,

The Rochester Philatelic Association will host ROPEX 2018 on May 17-18 at The Greater Canandaigua Civic Center, 250 North Bloomfield Rd, Canandaigua, NY. We cordially invite you to participate in this national "World Series of Philately" exhibition. All booths will be available on a first-come, first-served basis. If this is your first invitation to a ROPEX show, we hope you decide to participate in our event. If you have participated in past years, join us again.

Our show is being held in the resort hub of the Finger Lakes Region, Canandaigua. It is accessible right off the New York State Thruway and is about 30 minutes southeast of the city of Rochester. The area is prolific with hotels, restaurants, wineries and activities. The facility is an ice rink from fall through spring and converts to a multipurpose arena from May through September. It has hosted trade shows, parties, concerts and more "without ice." It offers 17,000 square feet of exhibition space, easy access to the main floor all on one level, several meeting rooms and a snack bar and grill.