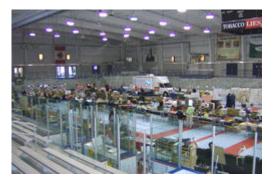

ROPEX features up to 32 dealers and 250 frames of competitive exhibits. Attendance over the three days approaches 1,000. We draw most collectors from a 250 mile radius around Rochester, which includes Buffalo, Syracuse, Albany, New York's southern tier, Pennsylvania, Ohio, and Canada. We advertise in the major philatelic newspapers as well as non-philatelic regional publications covering a broad area of western/central New York.

hotels/motels are nearby. Refer to the ROPEX web site for a complete list.

Exhibition Hall: The hall is in an air-conditioned ice rink, one of 4 on the site. Loading is through the facility's

back entrance