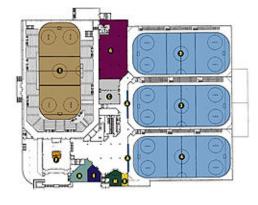

hotels/motels are nearby. Refer to the ROPEX web site for a complete list.

Exhibition Hall: The hall is in an air-conditioned ice rink, one of 4 on the site. Loading is through the facility's

back entrance

Booths: Size Price Consisting of:

Small \$250 1 - 8 ft front table

1 – 8 ft back table2 – dealer chairs3 – customer chairs

← 8 ft →

• •

Regular \$ 400 2 - 8 ft front tables

(\$200 for \$1 dealers) 1 – 8 ft back table (layout may be 2 – dealer chairs

modified but 5 – customer chairs have same components)

← 16 ft →

Dealers of material exclusively priced at \$1 or less may order a Regular booth for half price, \$200

-----

A Cachet Makers Bourse will take place between 12-6 PM on Saturday, May 17. One front table will be provided for \$30. (min. 4 dealers must sign up by April 1)