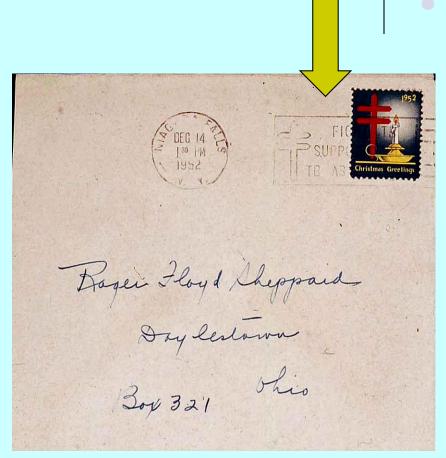

# SealMail or

Seals that carried the mail and shouldn't have

#### "Legal" Seals

Washington 7, D.C.

Washin