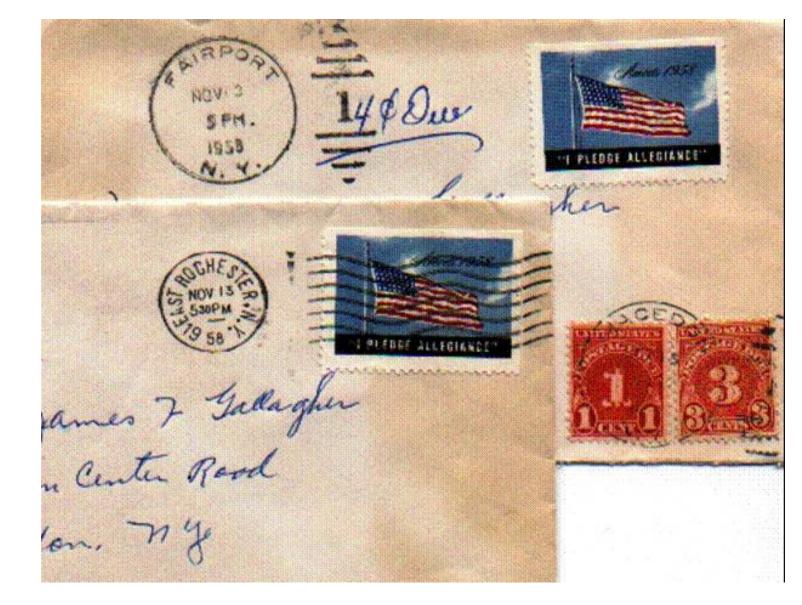

#### Some got caught

Firm MCRB Fire bus Mass.

Man Lydin Menill Mountain an Unistell Comme

PUDIAGE DUE 5 CENTS

BANKERS TRUST COMPANY

SIXTEEN WALL STREET

NEW YORK, N. Y. 10015

| T'S SELECTION, SEND ME: |               |                                       |                                 |                            |
|-------------------------|---------------|---------------------------------------|---------------------------------|----------------------------|
| ELECTION, SEND ME:      |               | WIT.                                  | ř.                              |                            |
| DO EVER.                |               | i)h                                   |                                 |                            |
|                         | 10.10         | 3 <b>5</b> 75                         |                                 |                            |
|                         |               |                                       | WE MUST RECEIVE<br>THIS CARD BY |                            |
| MR J TERZIAN            |               | 7700                                  | DEC 04 72                       |                            |
| SAN FRANCISCO CA        | 941.09        | 722                                   | 926 93                          | 0                          |
|                         |               | 1 1 1 1 1 1 1 1 1 1 1 1 1 1 1 1 1 1 1 |                                 |                            |
|                         | 1740 BROADWAY | MR J TERZIAN 1740 BROADWAY            | MR J TERZIAN 1740 BROADWAY      | MR J TERZIAN 1740 BROADWAY |