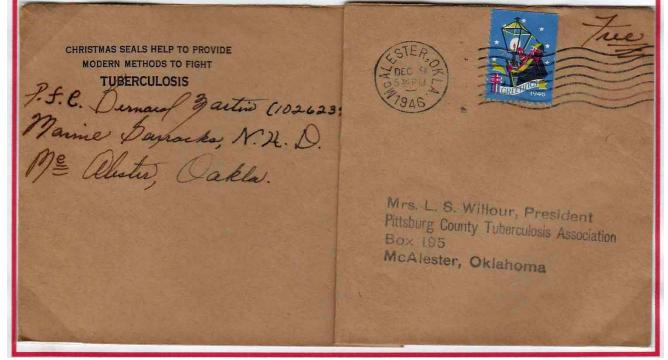

# SealMail or

Seals that carried the mail and shouldn't have

# "Ordinary" Mail