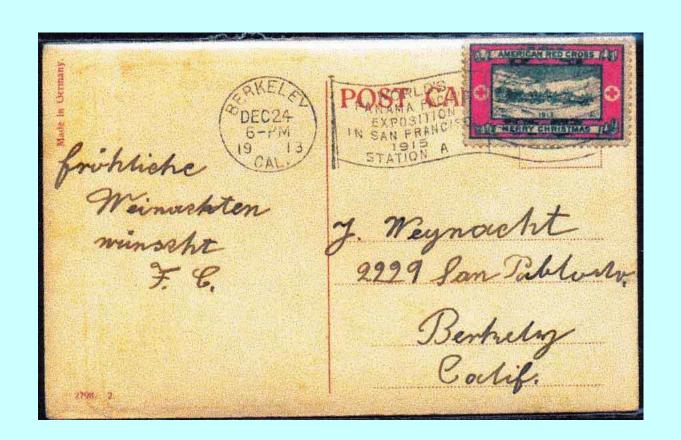

# SealMail or

Seals that carried the mail and shouldn't have

# "Ordinary" Mail