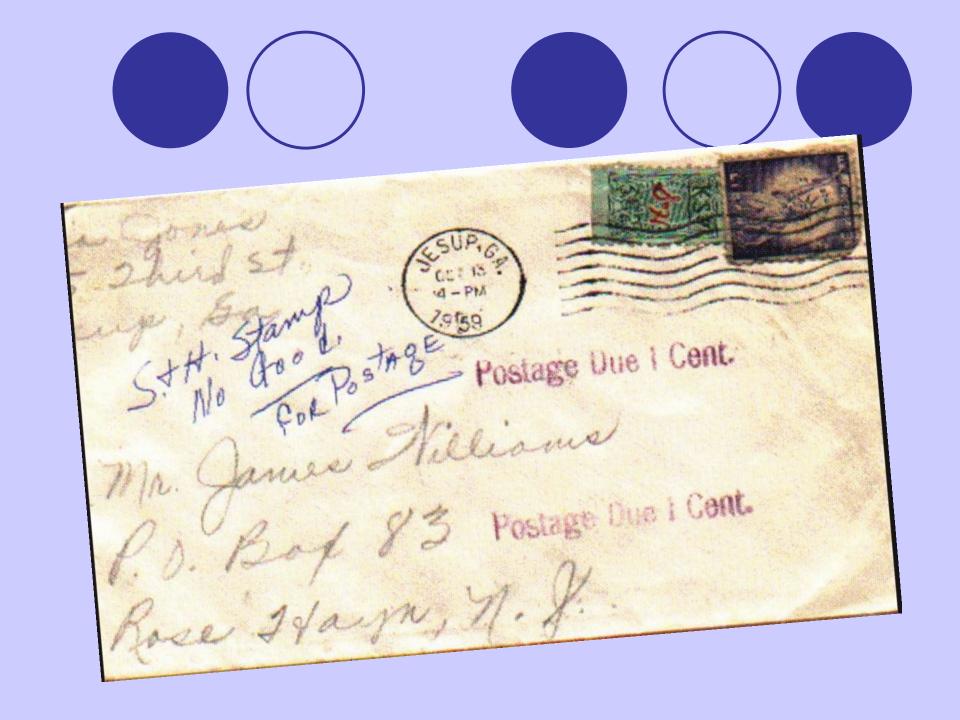

#### Some got caught

Firm MCRB Fire bus Mass.

Man Lydin Menill Mountain an Unistell Comme

PUDIAGE DUE 5 CENTS

BANKERS TRUST COMPANY

SIXTEEN WALL STREET

NEW YORK, N. Y. 10015

| T'S SELECTION, SEND ME: |               |                                       |                                 |                            |
|-------------------------|---------------|---------------------------------------|---------------------------------|----------------------------|
| ELECTION, SEND ME:      |               | WIT.                                  | ř.                              |                            |
| DO EVER.                |               | i)h                                   |                                 |                            |
|                         | 10.10         | 3 <b>5</b> 75                         |                                 |                            |
|                         |               |                                       | WE MUST RECEIVE<br>THIS CARD BY |                            |
| MR J TERZIAN            |               | 7700                                  | DEC 04 72                       |                            |
| SAN FRANCISCO CA        | 941.09        | 722                                   | 926 93                          | 0                          |
|                         |               | 1 1 1 1 1 1 1 1 1 1 1 1 1 1 1 1 1 1 1 |                                 |                            |
|                         | 1740 BROADWAY | MR J TERZIAN 1740 BROADWAY            | MR J TERZIAN 1740 BROADWAY      | MR J TERZIAN 1740 BROADWAY |