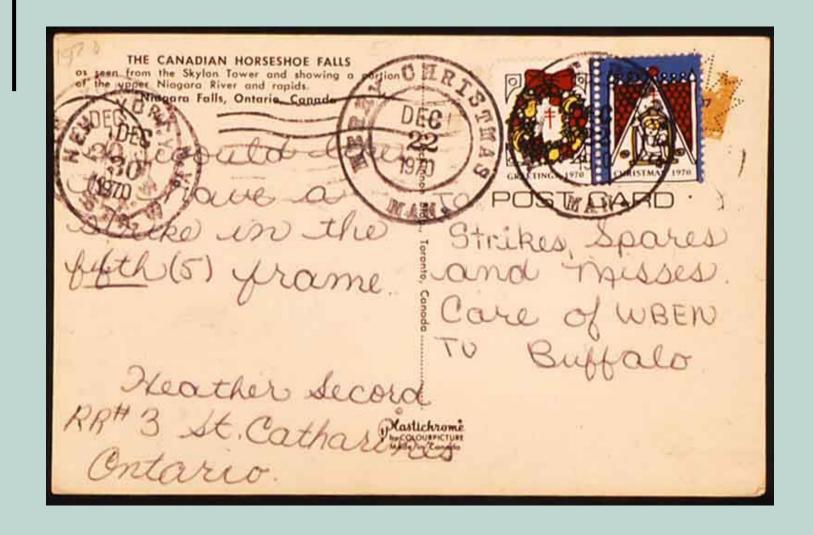

#### Some got caught

Firm MCRB Fire bus Mass.

Man Lydin Menill Mountain an Unistell Comme

PUDIAGE DUE 5 CENTS

BANKERS TRUST COMPANY

SIXTEEN WALL STREET

NEW YORK, N. Y. 10015

| T'S SELECTION, SEND ME: |               |                                       |                                 |                            |
|-------------------------|---------------|---------------------------------------|---------------------------------|----------------------------|
| ELECTION, SEND ME:      |               | WIT.                                  | ř.                              |                            |
| DO EVER.                |               | i)h                                   |                                 |                            |
|                         | 10.10         | 3 <b>5</b> 75                         |                                 |                            |
|                         |               |                                       | WE MUST RECEIVE<br>THIS CARD BY |                            |
| MR J TERZIAN            |               | 7700                                  | DEC 04 72                       |                            |
| SAN FRANCISCO CA        | 941.09        | 722                                   | 926 93                          | 0                          |
|                         |               | 1 1 1 1 1 1 1 1 1 1 1 1 1 1 1 1 1 1 1 |                                 |                            |
|                         | 1740 BROADWAY | MR J TERZIAN 1740 BROADWAY            | MR J TERZIAN 1740 BROADWAY      | MR J TERZIAN 1740 BROADWAY |