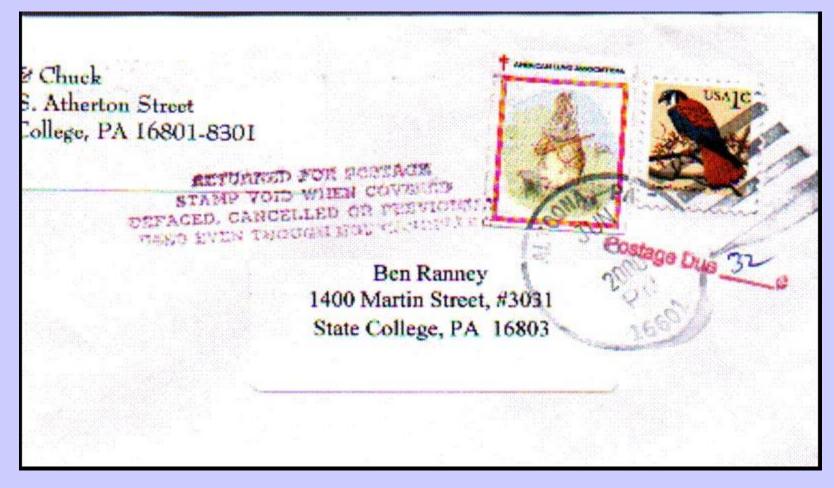

#### Some got caught

Firm MCRB Fire bus Mass.

Man Lydin Menill Mountain an Unistell Comme

PUDIAGE DUE 5 CENTS

BANKERS TRUST COMPANY

SIXTEEN WALL STREET

NEW YORK, N. Y. 10015

| T'S SELECTION, SEND ME: |               |                                       |                                 |                            |
|-------------------------|---------------|---------------------------------------|---------------------------------|----------------------------|
| ELECTION, SEND ME:      |               | WIT.                                  | ř.                              |                            |
| DO EVER.                |               | i)h                                   |                                 |                            |
|                         | 10.10         | 3 <b>5</b> 75                         |                                 |                            |
|                         |               |                                       | WE MUST RECEIVE<br>THIS CARD BY |                            |
| MR J TERZIAN            |               | 7700                                  | DEC 04 72                       |                            |
| SAN FRANCISCO CA        | 941.09        | 722                                   | 926 93                          | 0                          |
|                         |               | 1 1 1 1 1 1 1 1 1 1 1 1 1 1 1 1 1 1 1 |                                 |                            |
|                         | 1740 BROADWAY | MR J TERZIAN 1740 BROADWAY            | MR J TERZIAN 1740 BROADWAY      | MR J TERZIAN 1740 BROADWAY |