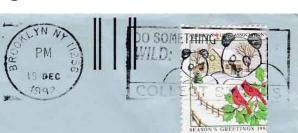

#### Some got caught

Firm MCRB Fire bus Mass.

Man Lydin Menill Mountain an Unistell Comme

PUDIAGE DUE 5 CENTS

BANKERS TRUST COMPANY

SIXTEEN WALL STREET

NEW YORK, N. Y. 10015

| T'S SELECTION, SEND ME: |               |                                       |                                 |                            |
|-------------------------|---------------|---------------------------------------|---------------------------------|----------------------------|
| ELECTION, SEND ME:      |               | WIT.                                  | ř.                              |                            |
| DO EVER.                |               | i)h                                   |                                 |                            |
|                         | 10.10         | 3 <b>5</b> 75                         |                                 |                            |
|                         |               |                                       | WE MUST RECEIVE<br>THIS CARD BY |                            |
| MR J TERZIAN            |               | 7700                                  | DEC 04 72                       |                            |
| SAN FRANCISCO CA        | 941.09        | 722                                   | 926 93                          | 0                          |
|                         |               | 1 1 1 1 1 1 1 1 1 1 1 1 1 1 1 1 1 1 1 |                                 |                            |
|                         | 1740 BROADWAY | MR J TERZIAN 1740 BROADWAY            | MR J TERZIAN 1740 BROADWAY      | MR J TERZIAN 1740 BROADWAY |