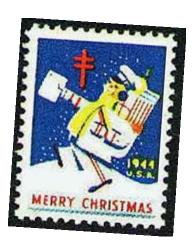

# SealMail or

Seals that carried the mail and shouldn't have

# "Ordinary" Mail