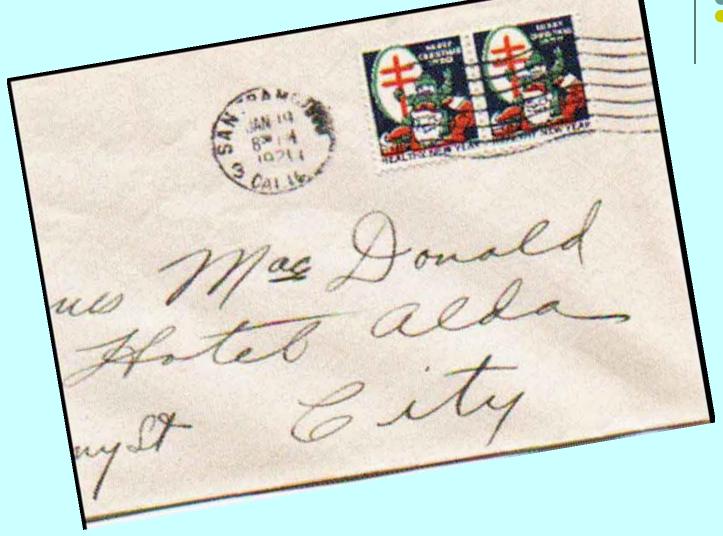

#### Some got caught

Firm MCRB Fire bus Mass.

Man Lydin Menill Mountain an Unistell Comme

PUDIAGE DUE 5 CENTS

BANKERS TRUST COMPANY

SIXTEEN WALL STREET

NEW YORK, N. Y. 10015

| T'S SELECTION, SEND ME: |               |                                       |                                 |                            |
|-------------------------|---------------|---------------------------------------|---------------------------------|----------------------------|
| ELECTION, SEND ME:      |               | WIT.                                  | ř.                              |                            |
| DO EVER.                |               | i)h                                   |                                 |                            |
|                         | 10.10         | 3 <b>5</b> 75                         |                                 |                            |
|                         |               |                                       | WE MUST RECEIVE<br>THIS CARD BY |                            |
| MR J TERZIAN            |               | 7700                                  | DEC 04 72                       |                            |
| SAN FRANCISCO CA        | 941.09        | 722                                   | 926 93                          | 0                          |
|                         |               | 1 1 1 1 1 1 1 1 1 1 1 1 1 1 1 1 1 1 1 |                                 |                            |
|                         | 1740 BROADWAY | MR J TERZIAN 1740 BROADWAY            | MR J TERZIAN 1740 BROADWAY      | MR J TERZIAN 1740 BROADWAY |