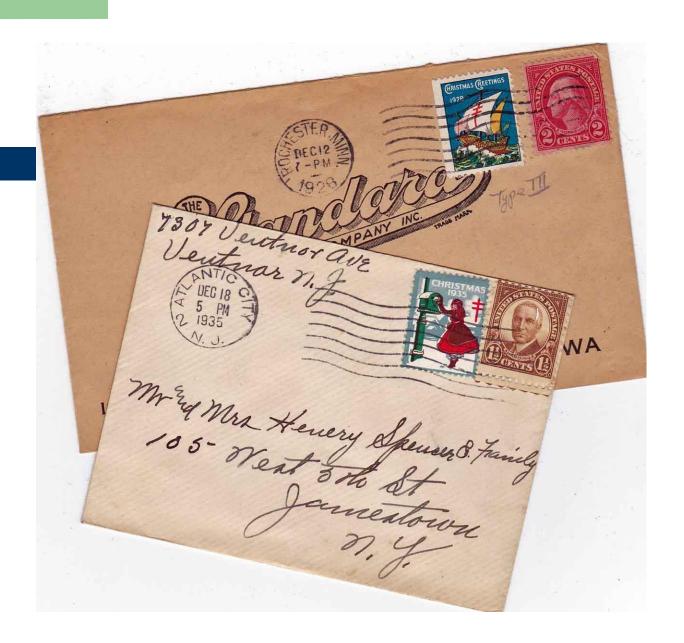

# SealMail or

Seals that carried the mail and shouldn't have

# "Ordinary" Mail