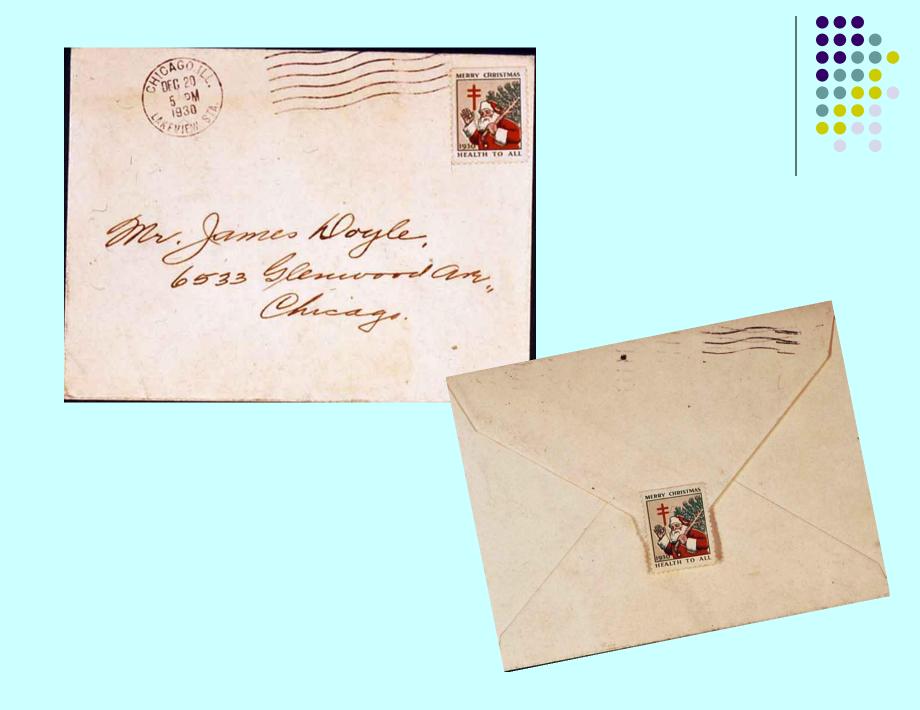

#### Some got caught

Firm MCRB Fire bus Mass.

Man Lydin Menill Mountain an Unistell Comme

PUDIAGE DUE 5 CENTS

BANKERS TRUST COMPANY

SIXTEEN WALL STREET

NEW YORK, N. Y. 10015

| T'S SELECTION, SEND ME: |               |                                       |                                 |                            |
|-------------------------|---------------|---------------------------------------|---------------------------------|----------------------------|
| ELECTION, SEND ME:      |               | WIT.                                  | ř.                              |                            |
| DO EVER.                |               | i)h                                   |                                 |                            |
|                         | 10.10         | 3 <b>5</b> 75                         |                                 |                            |
|                         |               |                                       | WE MUST RECEIVE<br>THIS CARD BY |                            |
| MR J TERZIAN            |               | 7700                                  | DEC 04 72                       |                            |
| SAN FRANCISCO CA        | 941.09        | 722                                   | 926 93                          | 0                          |
|                         |               | 1 1 1 1 1 1 1 1 1 1 1 1 1 1 1 1 1 1 1 |                                 |                            |
|                         | 1740 BROADWAY | MR J TERZIAN 1740 BROADWAY            | MR J TERZIAN 1740 BROADWAY      | MR J TERZIAN 1740 BROADWAY |