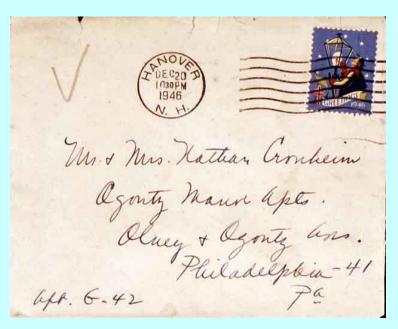

#### Some got caught

Firm MCRB Fire bus Mass.

Man Lydin Menill Mountain an Unistell Comme

PUDIAGE DUE 5 CENTS

BANKERS TRUST COMPANY

SIXTEEN WALL STREET

NEW YORK, N. Y. 10015

| T'S SELECTION, SEND ME: |               |                                       |                                 |                            |
|-------------------------|---------------|---------------------------------------|---------------------------------|----------------------------|
| ELECTION, SEND ME:      |               | WIT.                                  | ř.                              |                            |
| DO EVER.                |               | i)h                                   |                                 |                            |
|                         | 10.10         | 3 <b>5</b> 75                         |                                 |                            |
|                         |               |                                       | WE MUST RECEIVE<br>THIS CARD BY |                            |
| MR J TERZIAN            |               | 7700                                  | DEC 04 72                       |                            |
| SAN FRANCISCO CA        | 941.09        | 722                                   | 926 93                          | 0                          |
|                         |               | 1 1 1 1 1 1 1 1 1 1 1 1 1 1 1 1 1 1 1 |                                 |                            |
|                         | 1740 BROADWAY | MR J TERZIAN 1740 BROADWAY            | MR J TERZIAN 1740 BROADWAY      | MR J TERZIAN 1740 BROADWAY |