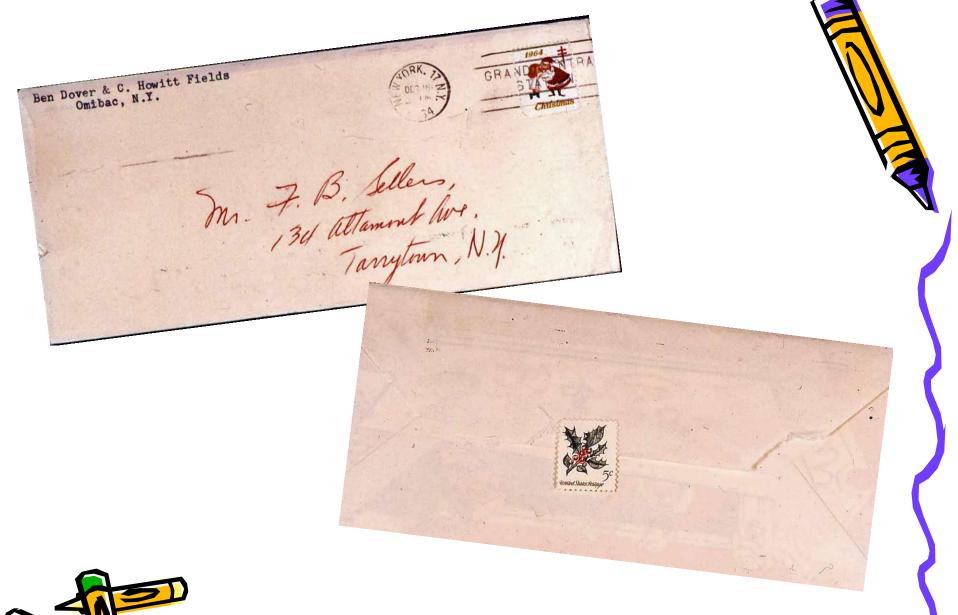

#### Some got caught

Firm MCRB Fire bus Mass.

Man Lydin Menill Mountain an Unistell Comme

PUDIAGE DUE 5 CENTS

BANKERS TRUST COMPANY

SIXTEEN WALL STREET

NEW YORK, N. Y. 10015

| T'S SELECTION, SEND ME: |               |                                       |                                 |                            |
|-------------------------|---------------|---------------------------------------|---------------------------------|----------------------------|
| ELECTION, SEND ME:      |               | WIT.                                  | ř.                              |                            |
| DO EVER.                |               | i)h                                   |                                 |                            |
|                         | 10.10         | 3 <b>5</b> 75                         |                                 |                            |
|                         |               |                                       | WE MUST RECEIVE<br>THIS CARD BY |                            |
| MR J TERZIAN            |               | 7700                                  | DEC 04 72                       |                            |
| SAN FRANCISCO CA        | 941.09        | 722                                   | 926 93                          | 0                          |
|                         |               | 1 1 1 1 1 1 1 1 1 1 1 1 1 1 1 1 1 1 1 |                                 |                            |
|                         | 1740 BROADWAY | MR J TERZIAN 1740 BROADWAY            | MR J TERZIAN 1740 BROADWAY      | MR J TERZIAN 1740 BROADWAY |