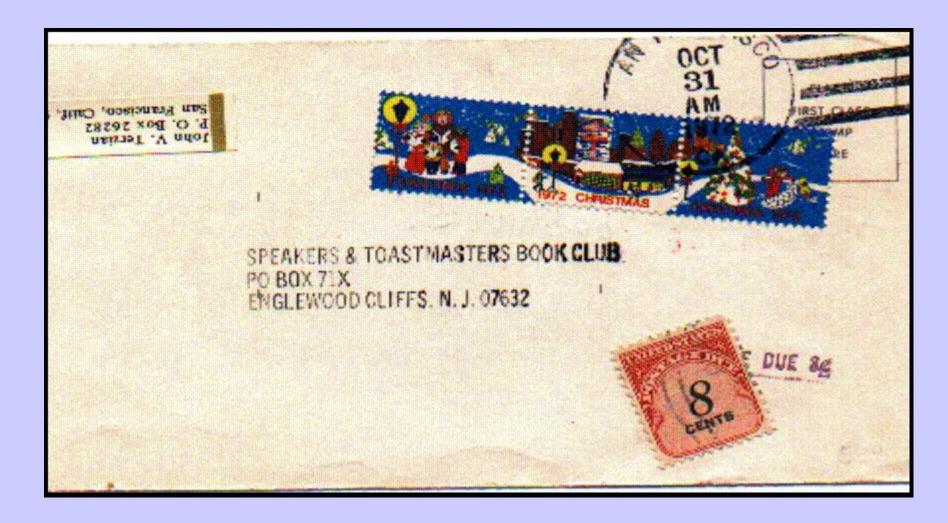

#### Some got caught

Firm MCRB Fire bus Mass.

Man Lydin Menill Mountain an Unistell Comme

PUDIAGE DUE 5 CENTS

BANKERS TRUST COMPANY

SIXTEEN WALL STREET

NEW YORK, N. Y. 10015

| T'S SELECTION, SEND ME: |               |                                       |                                 |                            |
|-------------------------|---------------|---------------------------------------|---------------------------------|----------------------------|
| ELECTION, SEND ME:      |               | WIT.                                  | ř.                              |                            |
| DO EVER.                |               | i)h                                   |                                 |                            |
|                         | 10.10         | 3 <b>5</b> 75                         |                                 |                            |
|                         |               |                                       | WE MUST RECEIVE<br>THIS CARD BY |                            |
| MR J TERZIAN            |               | 7700                                  | DEC 04 72                       |                            |
| SAN FRANCISCO CA        | 941.09        | 722                                   | 926 93                          | 0                          |
|                         |               | 1 1 1 1 1 1 1 1 1 1 1 1 1 1 1 1 1 1 1 |                                 |                            |
|                         | 1740 BROADWAY | MR J TERZIAN 1740 BROADWAY            | MR J TERZIAN 1740 BROADWAY      | MR J TERZIAN 1740 BROADWAY |