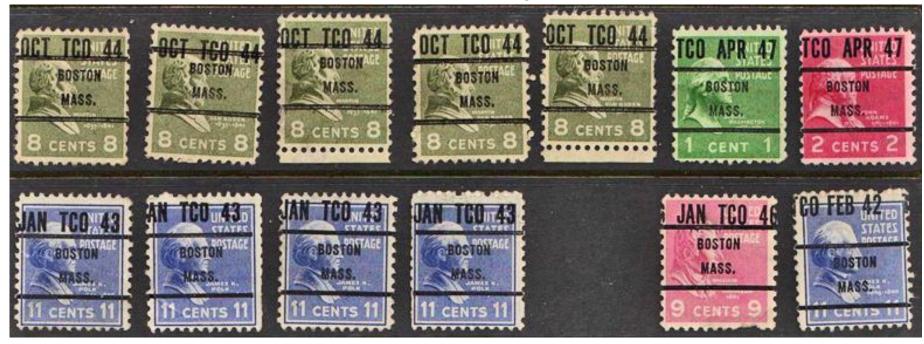

7 INVERT











# Classic Postage Dues































Cincinnati 1911 Postage Due PSS L-4 E 1¢ inverted





### From the PSS Album Maker

Northampton, MA

Northampton 1911 Postage Due PSS L-1 HS 1¢



Northampton 1911 Postage Due PSS L-1 HS 5¢ Northampton 1911 Postage Due PSS L-1 HS 10¢













Northampton 1911 Postage Due PSS L-5 E 10¢



Northampton 1911 Postage Due PSS L-6 E 2¢ Northampton 1911 Postage Due PSS L-6 E 5¢



Northampton 1911 Postage Due PSS L-6 E 10¢ Northampton 1911 Postage Due PSS 406 1¢ Northampton 1914 Postage Due PSS 406 2¢

Northampton 1914 Postage Due PSS 406 10¢



Northampton 1911 Postage Due PSS 462 5¢ Northampton 1911 Postage Due PSS 462 10¢





### Collecting a State



# Organizing before Mounting



### Dated, Repairs





# **Hometown Collecting**









### **Precancels of Rochester**



### Stationery and Playing Cards







### Genuine Coil Stamps





### **Precancel Stamp Society**







Visit the Precancel Information Booth # 878

COLLECT

**ENJOY** 

LEARN

JOIN IN

Collect Stamps
Have Fun



Collect Precancels
Have More Fun

www.precancels.com

www.facebook.com/groups/Precancels

**PSS Information:** 

Box 10295

Rochester, NY 14160

APS Affiliate #0065