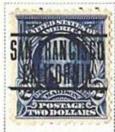

# Precancel Stamps

### Millions of Varieties

A presentation by Charles Adrion and Jim Sands for the Rochester Philatelic Association, April 2016



















#### POSTAGE

#### Watermarked USPS

1902-03





























# Bureau Precancels Style Chart

|                            | AUGUSTA<br>MAINE          | NEW<br>ORLEANS<br>LA.       | SPRINGF<br>MASS        |                             |
|----------------------------|---------------------------|-----------------------------|------------------------|-----------------------------|
|                            | 31                        | 32                          | 33                     | Trais                       |
| PERU LANSING<br>IND. MICH. |                           | SAINT LOUIS<br>MO.          | New Orles              | ans San Francisco<br>Calif. |
| 41                         | 42                        | 43                          | 44                     | 45                          |
| FORTLAND<br>ME.            | Schoosetady<