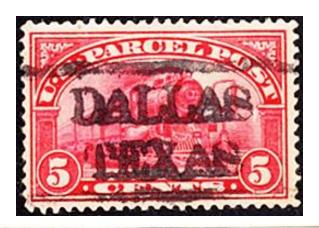

# Precancel Stamps

### Millions of Varieties

A presentation by Charles Adrion and Jim Sands for the Rochester Philatelic Association, April 2016



















#### POSTAGE

#### Watermarked USPS

1902-03





























# Bureau Precancels Style Chart

|                            | AUGUSTA<br>MAINE          | NEW<br>ORLEANS<br>LA.       | SPRINGF<br>MASS        |                             |
|----------------------------|---------------------------|-----------------------------|------------------------|-----------------------------|
|                            | 31                        | 32                          | 33                     | Trais                       |
| PERU LANSING<br>IND. MICH. |                           | SAINT LOUIS<br>MO.          | New Orles              | ans San Francisco<br>Calif. |
| 41                         | 42                        | 43                          | 44                     |