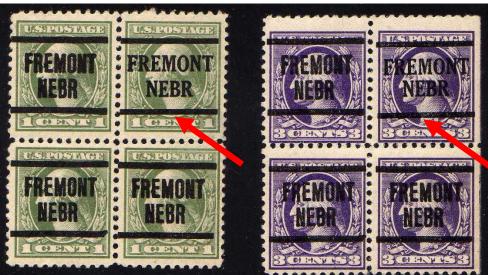

7 INVERT











# Classic Postage Dues































Cincinnati 1911 Postage Due PSS L-4 E 1¢ inverted





### From the PSS Album Maker

Northampton, MA

Northampton 1911 Postage Due PSS L-1 HS 1¢



Northampton 1911 Postage Due PSS L-1 HS 5¢ Northampton 1911 Postage Due PSS L-1 HS 10¢













Northampton 1911 Postage Due PSS L-5 E 10¢



Northampton 1911 Postage Due PSS L-6 E 2¢ Northampton 1911 Postage Due PSS L-6 E 5¢



Northampton 1911 Postage Due PSS L-6 E 10¢ Northampton 1911 Postage Due PSS 406 1¢ Northampton 1914 Postage Due PSS 406 2¢

Northampton 1914 Postage Due PSS 406 10¢



Northampton 1911 Postage Due PSS 462 5¢ Northampton 1911 Postage Due PSS 462 10¢





### Collecting a State



# Organizing before Mounting



### Dated, Repairs





# **Hometown Collecting**









### **Precancels of Rochester**



### Stationery and Playing Cards







### Genuine Coil Stamps





### **Precancel Stamp Society**







Visit the Precancel Information Booth # 878

COLLECT

**ENJOY** 

LEARN

JOIN IN

Collect Stamps
Have Fun



Collect Precancels
Have More Fun

www.precancels.com

www.facebook.com/groups/Precancels

**PSS Information:** 

Box 10295

Rochester, NY 14160

APS Affiliate #0065