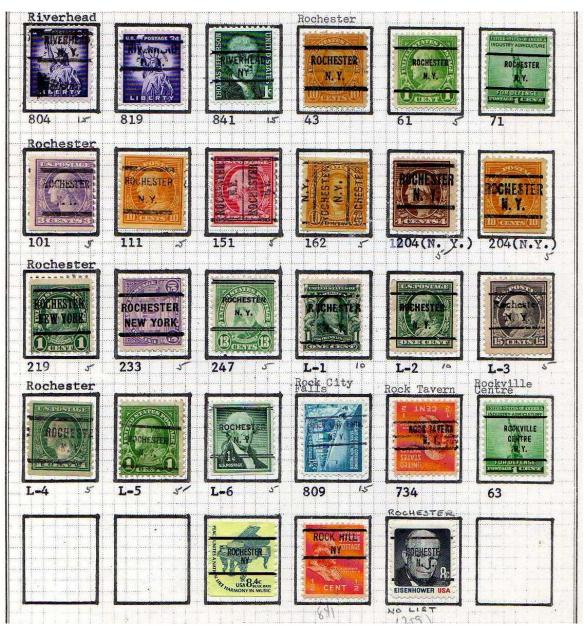

Cincinnati 1911 Postage Due PSS L-4 E 1¢ inverted





### From the PSS Album Maker

Northampton, MA

Northampton 1911 Postage Due PSS L-1 HS 1¢



Northampton 1911 Postage Due PSS L-1 HS 5¢ Northampton 1911 Postage Due PSS L-1 HS 10¢













Northampton 1911 Postage Due PSS L-5 E 10¢



Northampton 1911 Postage Due PSS L-6 E 2¢ Northampton 1911 Postage Due PSS L-6 E 5¢



Northampton 1911 Postage Due PSS L-6 E 10¢ Northampton 1911 Postage Due PSS 406 1¢ Northampton 1914 Postage Due PSS 406 2¢

Northampton 1914 Postage Due PSS 406 10¢



Northampton 1911 Postage Due PSS 462 5¢ Northampton 1911 Postage Due PSS 462 10¢





### Collecting a State



# Organizing before Mounting



### Dated, Repairs





# **Hometown Collecting**









### **Precancels of Rochester**



### Stationery and Playing Cards







### Genuine Coil Stamps





### **Precancel Stamp Society**







Visit the Precancel Information Booth # 878

COLLECT

**ENJOY** 

LEARN

JOIN IN

Collect Stamps
Have Fun



Collect Precancels
Have More Fun

www.precancels.com

www.facebook.com/groups/Precancels

**PSS Information:** 

Box 10295

Rochester, NY 14160

APS Affiliate #0065