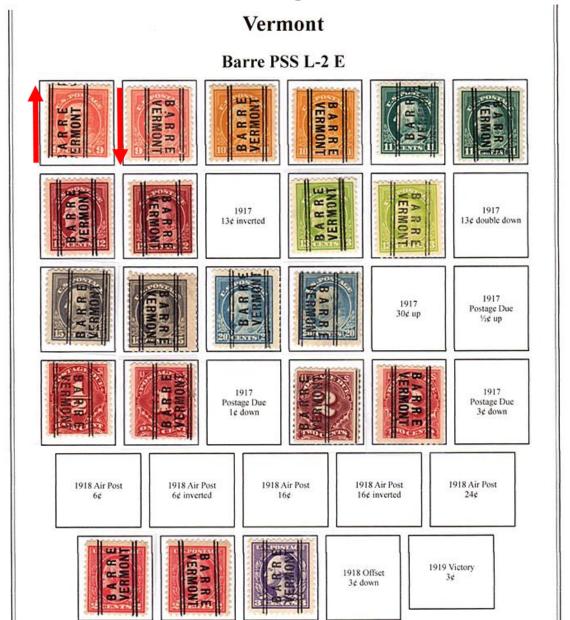

DLE's

#### DISTRICT OF COLUMBIA WASHINGTON 241

1932













7 INVERT











# Classic Postage Dues































Cincinnati 1911 Postage Due PSS L-4 E 1¢ inverted





### From the PSS Album Maker

Northampton, MA

Northampton 1911 Postage Due PSS L-1 HS 1¢



Northampton 1911 Postage Due PSS L-1 HS 5¢ Northampton 1911 Postage Due PSS L-1 HS 10¢













Northampton 1911 Postage Due PSS L-5 E 10¢



Northampton 1911 Postage Due PSS L-6 E 2¢ Northampton 1911 Postage Due PSS L-6 E 5¢



Northampton 1911 Postage Due PSS L-6 E 10¢ Northampton 1911 Postage Due PSS 406 1¢ Northampton 1914 Postage Due PSS 406 2¢

Northampton 1914 Postage Due PSS 406 10¢



Northampton 1911 Postage Due PSS 462 5¢ Northampton 1911 Postage Due PSS 462 10¢





### Collecting a State



# Organizing before Mounting



### Dated, Repairs





# **Hometown Collecting**









### **Precancels of Rochester**



### Stationery and Playing Cards







### Genuine Coil Stamps





### **Precancel Stamp Society**







Visit the Precancel Information Booth # 878

COLLECT

**ENJOY** 

LEARN

JOIN IN

Collect Stamps
Have Fun



Collect Precancels
Have More Fun

www.precancels.com

www.facebook.com/groups/Precancels

**PSS Information:** 

Box 10295

Rochester, NY 14160

APS Affiliate #0065