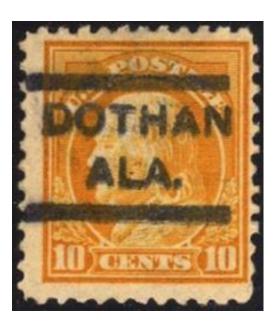

# Precancel Stamps

### Millions of Varieties

A presentation by Charles Adrion and Jim Sands for the Rochester Philatelic Association, April 2016



















#### POSTAGE

#### Watermarked USPS

1902-03





























# Bureau Precancels Style Chart

|                            | AUGUSTA<br>MAINE          | NEW<br>ORLEANS<br>LA.       | SPRINGF<br>MASS        |                             |
|----------------------------|---------------------------|-----------------------------|------------------------|-----------------------------|
|                            | 31                        | 32                          | 33                     | Trais                       |
| PERU LANSING<br>IND. MICH. |                           | SAINT LOUIS<br>MO.          | New Orles              | ans San Francisco<br>Calif. |
| 41                         | 42                        | 43                          | 44