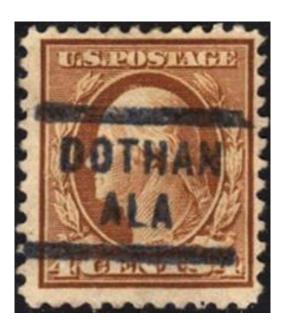

# Precancel Stamps

### Millions of Varieties

A presentation by Charles Adrion and Jim Sands for the Rochester Philatelic Association, April 2016



















#### POSTAGE

#### Watermarked USPS

1902-03





























# Bureau Precancels Style Chart

|                            | AUGUSTA<br>MAINE          | NEW<br>ORLEANS<br>LA.       | SPRINGF<br>MASS        |                             |
|----------------------------|---------------------------|-----------------------------|------------------------|-----------------------------|
|                            | 31                        | 32                          | 33                     | Trais                       |
| PERU LANSING<br>IND. MICH. |                           | SAINT LOUIS<br>MO.          | New Orles              | ans San Francisco<br>Calif. |
| 41                         | 42                        | 43                          | 44