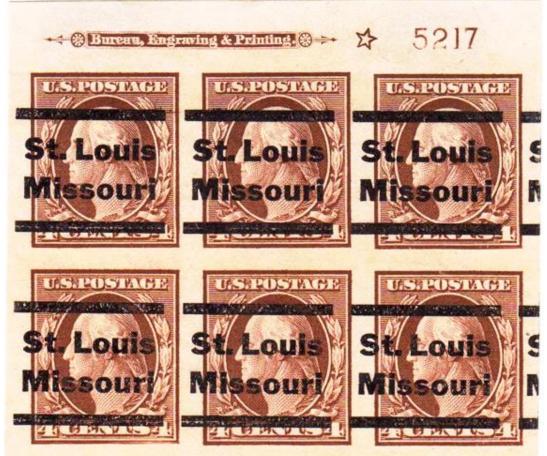

# Bureau Precancels Style Chart

|                            | AUGUSTA<br>MAINE          | NEW<br>ORLEANS<br>LA.       | SPRINGF<br>MASS        |                             |
|----------------------------|---------------------------|-----------------------------|------------------------|-----------------------------|
|                            | 31                        | 32                          | 33                     | Trais                       |
| PERU LANSING<br>IND. MICH. |                           | SAINT LOUIS<br>MO.          | New Orles              | ans San Francisco<br>Calif. |
| 41                         | 42                        | 43                          | 44                     | 45                          |
| FORTLAND<br>ME.            | Schoosetady<br>N. Y.      | LAKEWOOD<br>N. J.           | EAST SAIN<br>LOUIS, RE | CITA                        |
| 51                         | 52                        | 61                          | 62                     | 63                          |
| POUGHAEEPSIE<br>M. T.      | LONE ISLAND<br>CITY, M.Y. | CORPUS<br>Cot 171<br>Titles | ATLANT                 |                             |
| 71                         | 72                        | 73                          | 75                     | 76                          |
| PEOLIS                     | FIRT U                    |                             | LLS CHURCH YA          | GINGINNAM                   |
| 81                         | 82                        |                             | 83                     | 85                          |
| LONG IS CITY               | Y BOYS I                  |                             |                        |                             |
| 86                         |                           | 87                          | 90                     | 91                          |