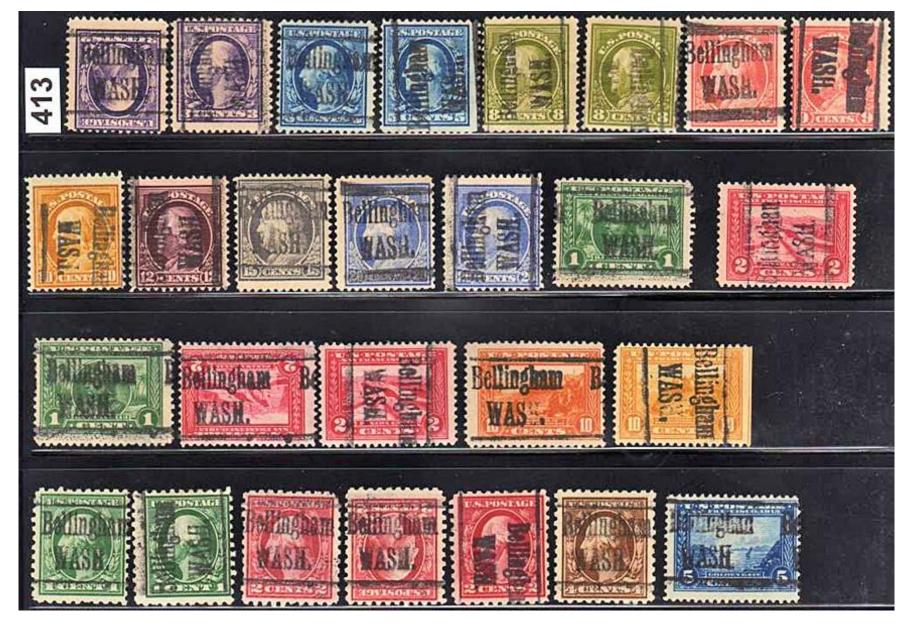

WASHINGTON 241

1932













7 INVERT











# Classic Postage Dues































Cincinnati 1911 Postage Due PSS L-4 E 1¢ inverted





### From the PSS Album Maker

Northampton, MA

Northampton 1911 Postage Due PSS L-1 HS 1¢



Northampton 1911 Postage Due PSS L-1 HS 5¢ Northampton 1911 Postage Due PSS L-1 HS 10¢













Northampton 1911 Postage Due PSS L-5 E 10¢



Northampton 1911 Postage Due PSS L-6 E 2¢ Northampton 1911 Postage Due PSS L-6 E 5¢



Northampton 1911 Postage Due PSS L-6 E 10¢ Northampton 1911 Postage Due PSS 406 1¢ Northampton 1914 Postage Due PSS 406 2¢

Northampton 1914 Postage Due PSS 406 10¢



Northampton 1911 Postage Due PSS 462 5¢ Northampton 1911 Postage Due PSS 462 10¢





### Collecting a State



# Organizing before Mounting



### Dated, Repairs





# **Hometown Collecting**









### **Precancels of Rochester**



### Stationery and Playing Cards







### Genuine Coil Stamps





### **Precancel Stamp Society**







Visit the Precancel Information Booth # 878

COLLECT

**ENJOY** 

LEARN

JOIN IN

Collect Stamps
Have Fun



Collect Precancels
Have More Fun

www.precancels.com

www.facebook.com/groups/Precancels

**PSS Information:** 

Box 10295

Rochester, NY 14160

APS Affiliate #0065