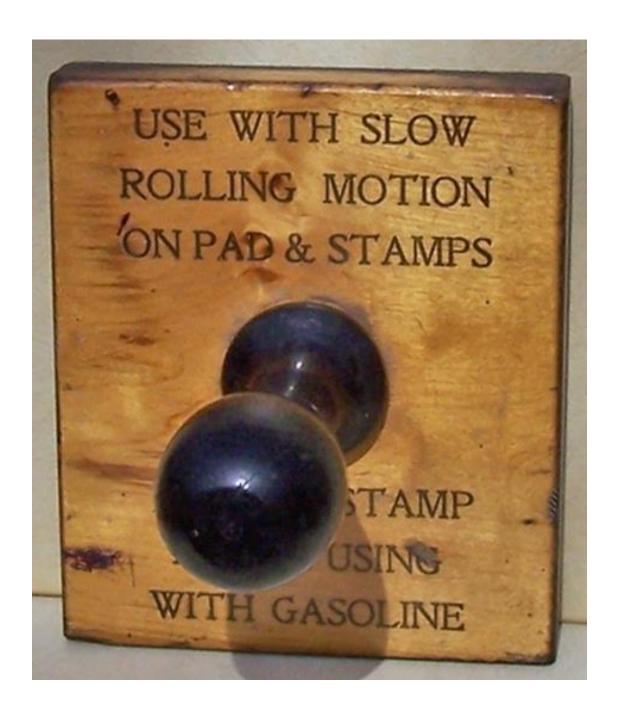

# Precancel Stamps

### Millions of Varieties

A presentation by Charles Adrion and Jim Sands for the Rochester Philatelic Association, April 2016



















#### POSTAGE

#### Watermarked USPS

1902-03





























# Bureau Precancels Style Chart

|                            | AUGUSTA<br>MAINE          | NEW<br>ORLEANS<br>LA.       | SPRINGF<br>MASS        |                             |
|----------------------------|---------------------------|-----------------------------|------------------------|-----------------------------|
|                            | 31                        | 32                          | 33                     | Trais                       |
| PERU LANSING<br>IND. MICH. |                           | SAINT LOUIS<br>MO.          | New Orles              | ans San Francisco<br>Calif. |
| 41                         | 42                        | 43                          | 44