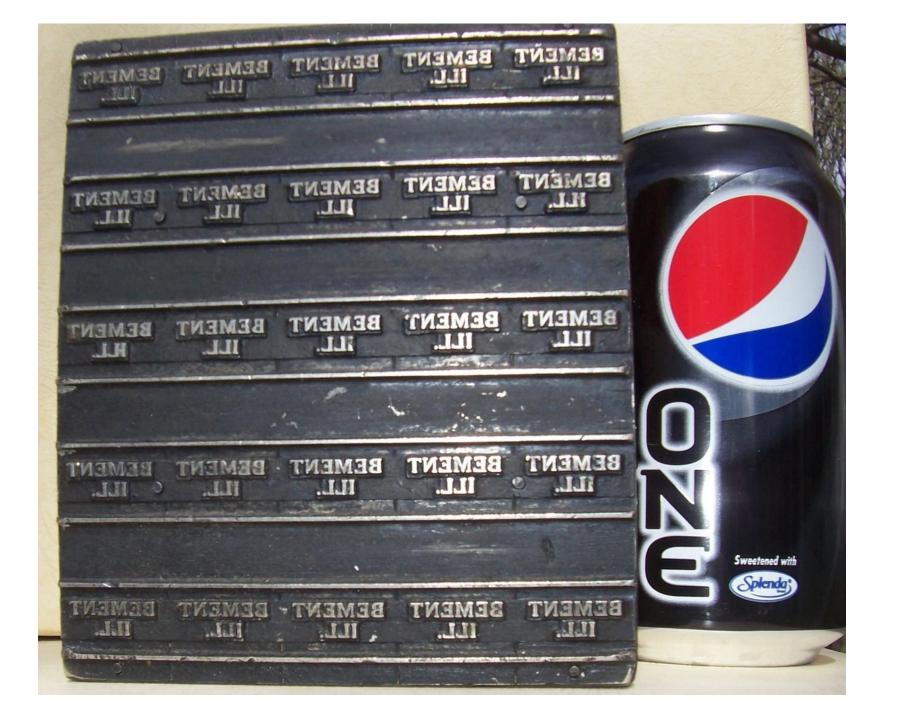

# Precancel Stamps

### Millions of Varieties

A presentation by Charles Adrion and Jim Sands for the Rochester Philatelic Association, April 2016



















#### POSTAGE

#### Watermarked USPS

1902-03





























# Bureau Precancels Style Chart

|                            | AUGUSTA<br>MAINE          | NEW<br>ORLEANS<br>LA.       | SPRINGF<br>MASS        |                             |
|----------------------------|---------------------------|-----------------------------|------------------------|-----------------------------|
|                            | 31                        | 32                          | 33                     | Trais                       |
| PERU LANSING<br>IND. MICH. |                           | SAINT LOUIS<br>MO.          | New Orles              | ans San Francisco<br>Calif. |
| 41                         | 42                        | 43                          | 44