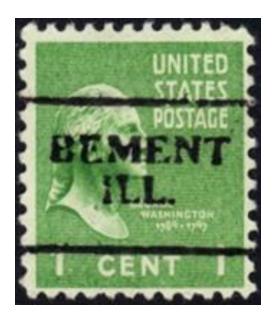

# Precancel Stamps

### Millions of Varieties

A presentation by Charles Adrion and Jim Sands for the Rochester Philatelic Association, April 2016



















#### POSTAGE

#### Watermarked USPS

1902-03





























# Bureau Precancels Style Chart

|                            | AUGUSTA<br>MAINE          | NEW<br>ORLEANS<br>LA.       | SPRINGF<br>MASS        |                             |
|----------------------------|---------------------------|-----------------------------|------------------------|-----------------------------|
|                            | 31                        | 32                          | 33                     | Trais                       |
| PERU LANSING<br>IND. MICH. |                           | SAINT LOUIS<br>MO.          | New Orles              | ans San Francisco<br>Calif. |
| 41                         | 42                        | 43                          | 44