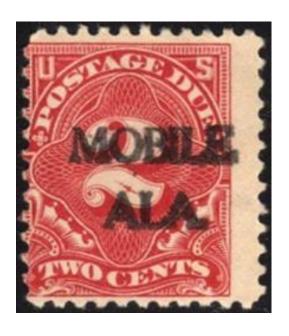

# Precancel Stamps

### Millions of Varieties

A presentation by Charles Adrion and Jim Sands for the Rochester Philatelic Association, April 2016



















#### POSTAGE

#### Watermarked USPS

1902-03





























# Bureau Precancels Style Chart

|                            | AUGUSTA<br>MAINE          | NEW<br>ORLEANS<br>LA.       | SPRINGF<br>MASS        |                             |
|----------------------------|---------------------------|-----------------------------|------------------------|-----------------------------|
|                            | 31                        | 32                          | 33                     | Trais                       |
| PERU LANSING<br>IND. MICH. |                           | SAINT LOUIS<br>MO.          | New Orles              | ans San Francisco<br>Calif. |
| 41                         | 42                        | 43                          | 44