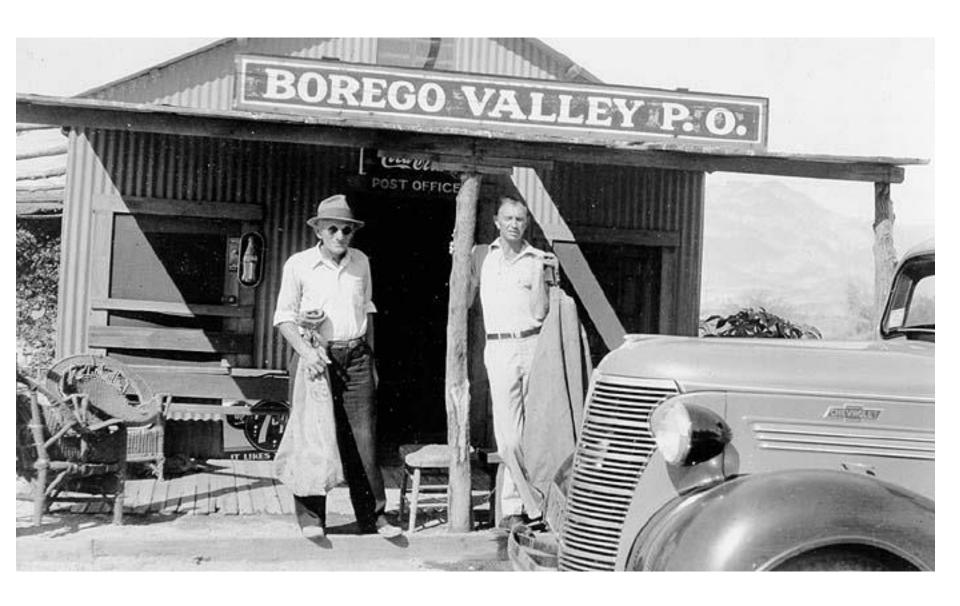

# Mail Delivery

### Images from the Past

By Larry Rausch



**Wells Fargo Co** 

#### Wells Fargo Express Company





**Gowanda New York** 















#### Mailman



#### **Mail Trucks**





Postman delivering mail, York county, Maine, 1930

















**New Zealand** 



#### **First Airmail** Germany 1912

#### **Postman Delivering Mail**











**Borego Springs California** 





New York, NY







### **Shipping Post Capetown SA**



#### Packet Boat New Zealand





### **United States Sea Post**



**United States Packet Boat** 



**Hanging Mail Bag** 





Railway Post (RPO)



## **Great Northern RPO**







**United Kingdom Traveling Post** 



**Bicycle Post Germany** 







**United Kingdom Royal Mail** 



**Brazil Postman**