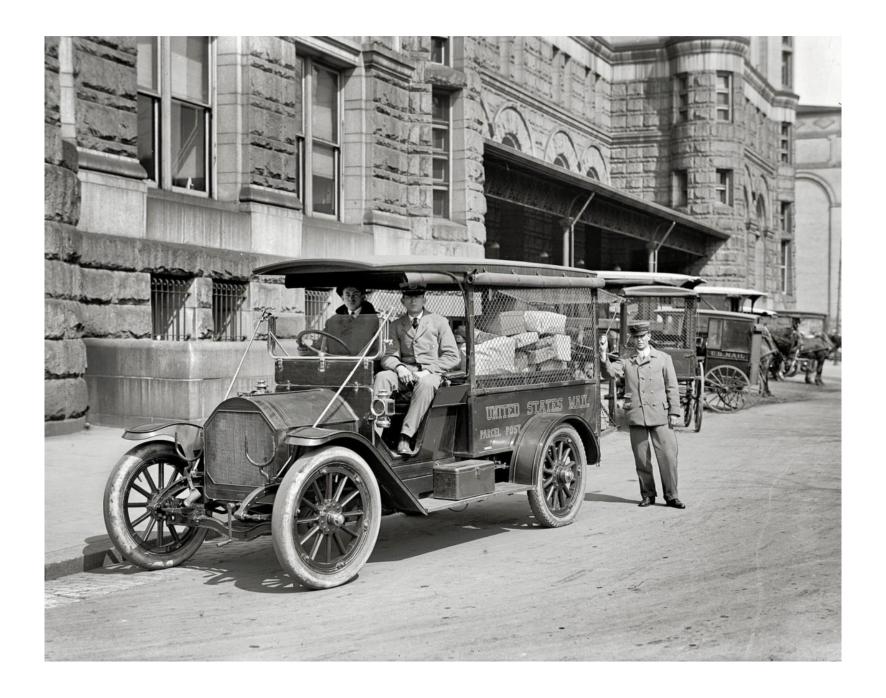

#### **Mail Trucks**

Postman delivering mail, York county, Maine, 1930

**New Zealand** 