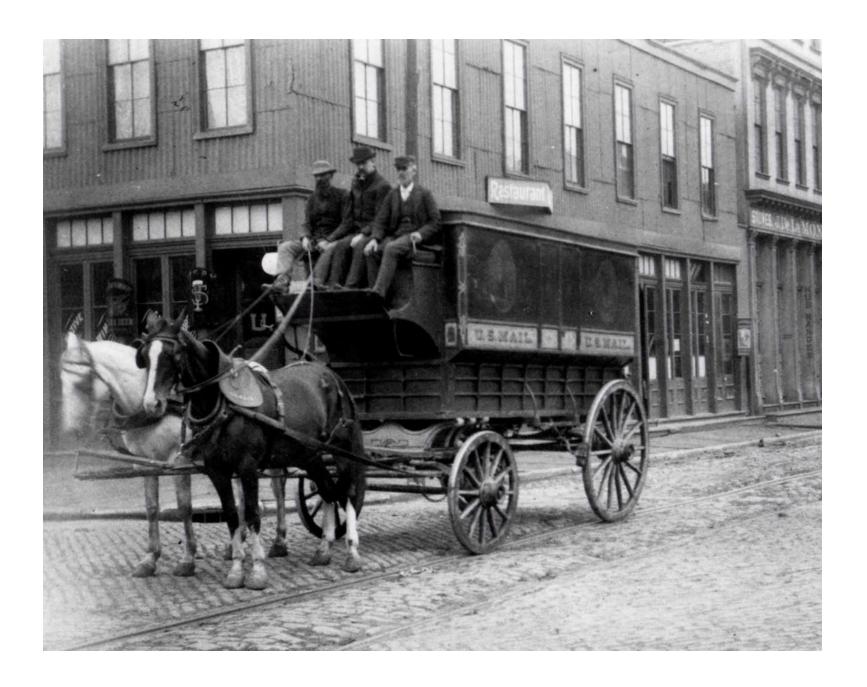

# Mail Delivery

### Images from the Past

By Larry Rausch



**Wells Fargo Co** 

#### Wells Fargo Express Company





**Gowanda New York** 















#### Mailman



#### **Mail Trucks**





Postman delivering mail, York county, Maine, 1930

















**New Zealand** 



#### **First Airmail** Germany 1912

#### **Postman Delivering Mail**











**Borego Springs California** 





New York, NY







### **Shipping Post Capetown SA**



#### Packet Boat New Zealand





### **United States Sea Post**



**United States Packet Boat** 



**Hanging Mail Bag** 





Railway Post (RPO)



## **Great Northern RPO**







**United Kingdom Traveling Post** 



**Bicycle Post Germany** 







**United Kingdom Royal Mail** 



**Brazil Postman**