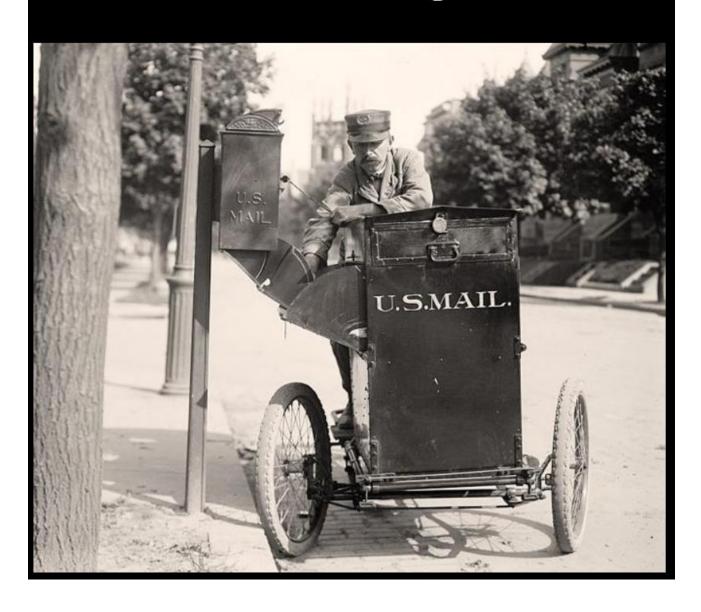

#### **Mail Trucks**

Postman delivering mail, York county, Maine, 1930

**New Zealand** 