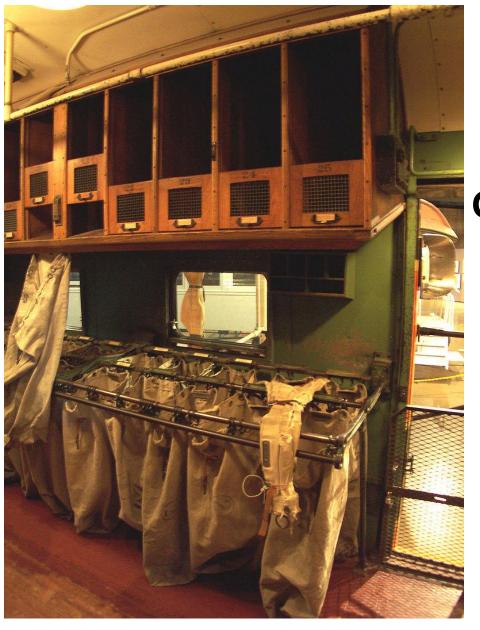

### **United States Sea Post**

**United States Packet Boat** 

**Hanging Mail Bag** 

Railway Post (RPO)

## **Great Northern RPO**

**United Kingdom Traveling Post** 

**Bicycle Post Germany** 

**United Kingdom Royal Mail** 

**Brazil Postman**