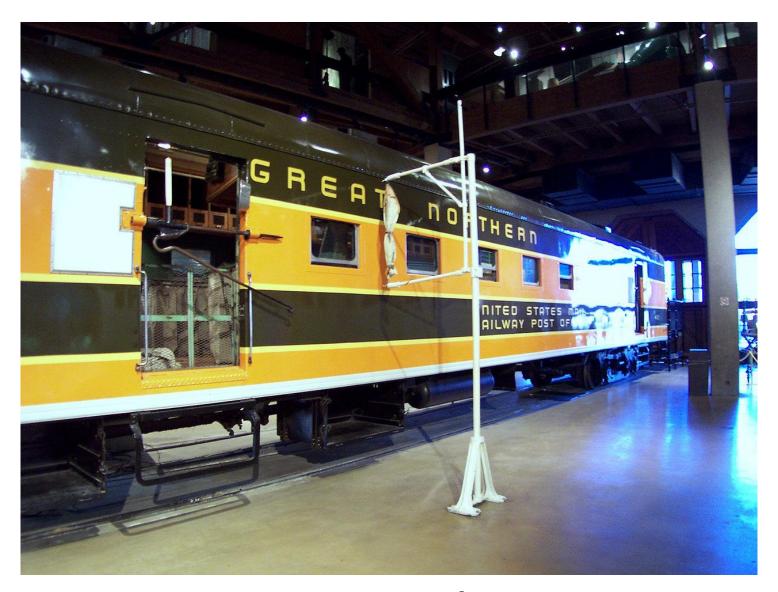

### **United States Sea Post**

**United States Packet Boat** 

**Hanging Mail Bag** 

Railway Post (RPO)

## **Great Northern RPO**

**United Kingdom Traveling Post** 

**Bicycle Post Germany** 

**United Kingdom Royal Mail** 

**Brazil Postman**