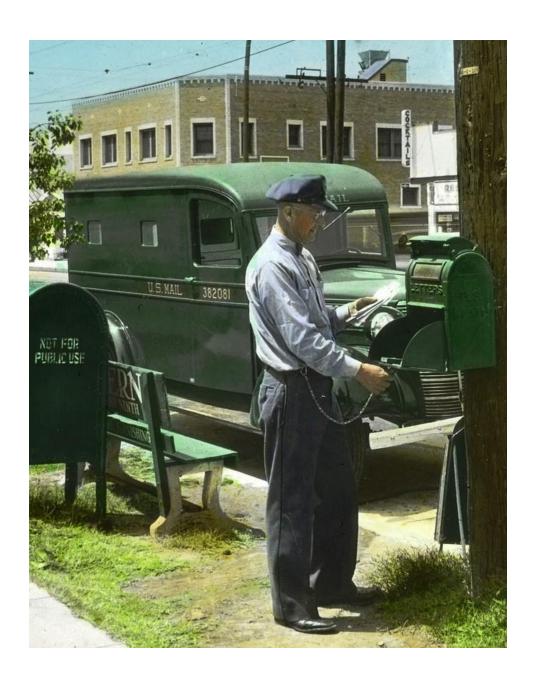

#### **Mail Trucks**

Postman delivering mail, York county, Maine, 1930

**New Zealand** 