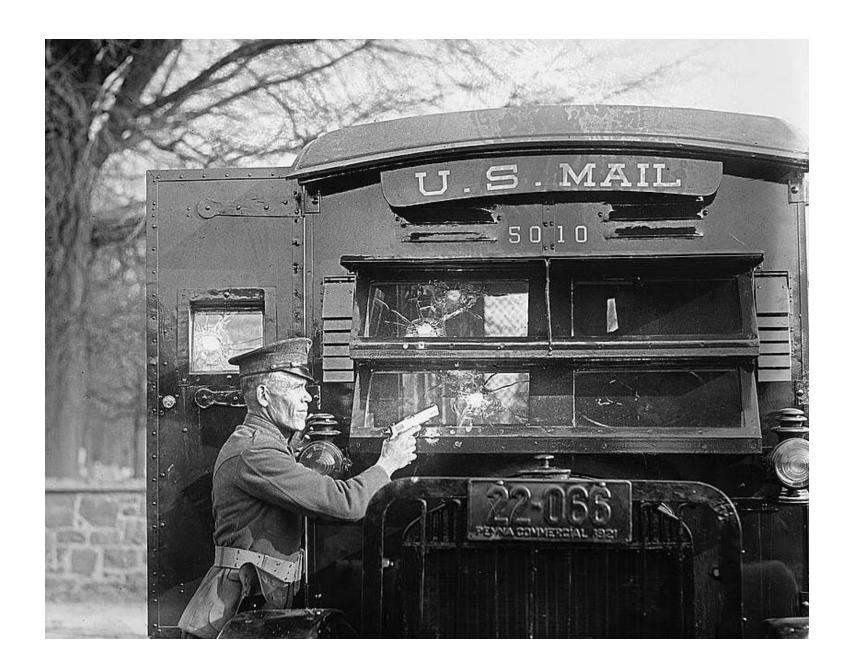

#### **Mail Trucks**

Postman delivering mail, York county, Maine, 1930

**New Zealand** 