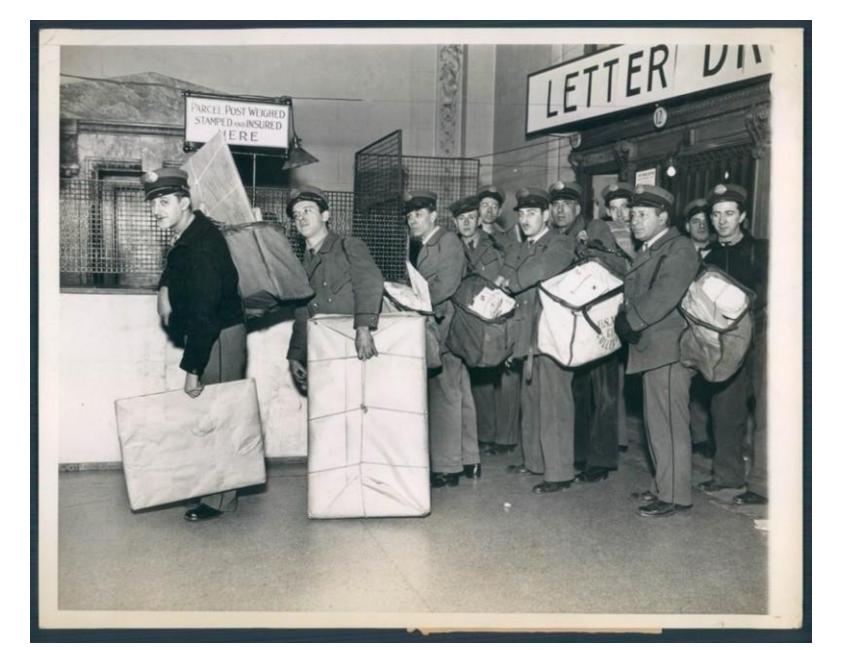

# Mail Delivery

### Images from the Past

By Larry Rausch



**Wells Fargo Co** 

#### Wells Fargo Express Company





**Gowanda New York** 















#### Mailman



#### **Mail Trucks**





Postman delivering mail, York county, Maine, 1930

















**New Zealand** 



#### **First Airmail** Germany 1912

#### **Postman Delivering Mail**











**Borego Springs California** 





New York, NY







### **Shipping Post Capetown SA**



#### Packet Boat New Zealand





### **United States Sea Post**



**United States Packet Boat** 



**Hanging Mail Bag** 





Railway Post (RPO)



## **Great Northern RPO**







**United Kingdom Traveling Post** 



**Bicycle Post Germany** 







**United Kingdom Royal Mail** 



**Brazil Postman**