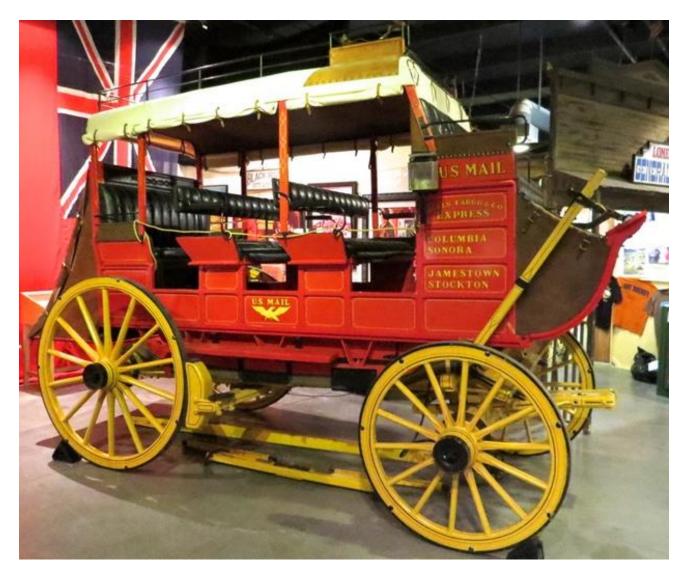

# Mail Delivery

### Images from the Past

By Larry Rausch



**Wells Fargo Co** 

#### Wells Fargo Express Company





**Gowanda New York** 















#### Mailman



#### **Mail Trucks**





Postman delivering mail, York county, Maine, 1930

















**New Zealand** 



#### **First Airmail** Germany 1912

#### **Postman Delivering Mail**











**Borego Springs California** 





New York, NY







### **Shipping Post Capetown SA**



#### Packet Boat New Zealand





### **United States Sea Post**



**United States Packet Boat** 



**Hanging Mail Bag** 





Railway Post (RPO)



## **Great Northern RPO**







**United Kingdom Traveling Post** 



**Bicycle Post Germany** 







**United Kingdom Royal Mail** 



**Brazil Postman**