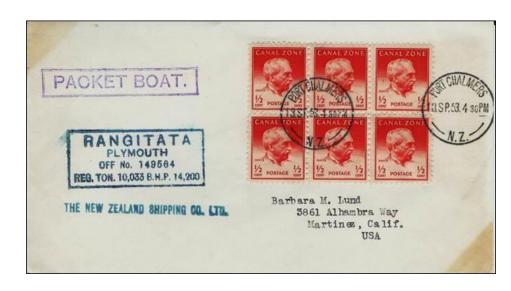

# Mail Delivery

### Images from the Past

By Larry Rausch



**Wells Fargo Co** 

#### Wells Fargo Express Company





**Gowanda New York** 















#### Mailman



#### **Mail Trucks**





Postman delivering mail, York county, Maine, 1930

















**New Zealand** 



#### **First Airmail** Germany 1912

#### **Postman Delivering Mail**











**Borego Springs California** 





New York, NY







### **Shipping Post Capetown SA**



#### Packet Boat New Zealand





### **United States Sea Post**



**United States Packet Boat** 



**Hanging Mail Bag** 





Railway Post (RPO)



## **Great Northern RPO**







**United Kingdom Traveling Post** 



**Bicycle Post Germany** 







**United Kingdom Royal Mail** 



**Brazil Postman**