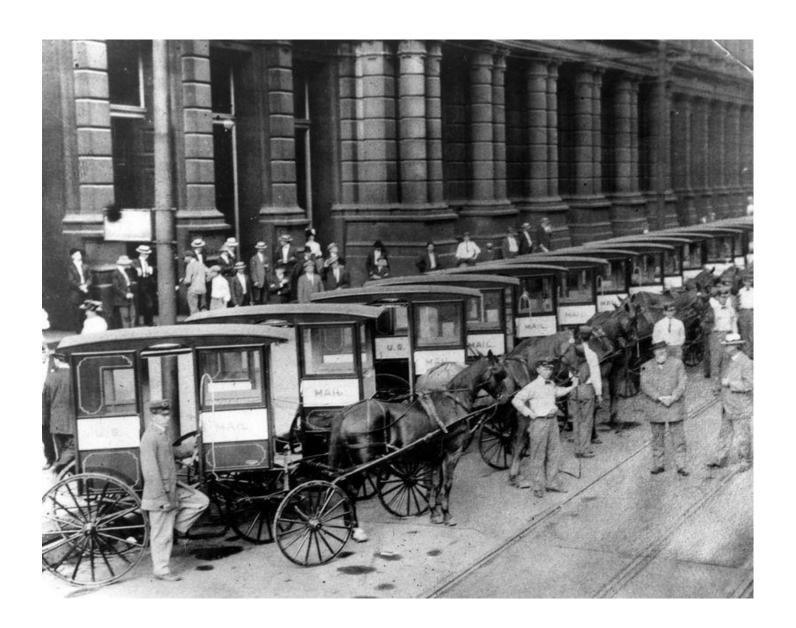

#### **Mail Trucks**

Postman delivering mail, York county, Maine, 1930

**New Zealand** 