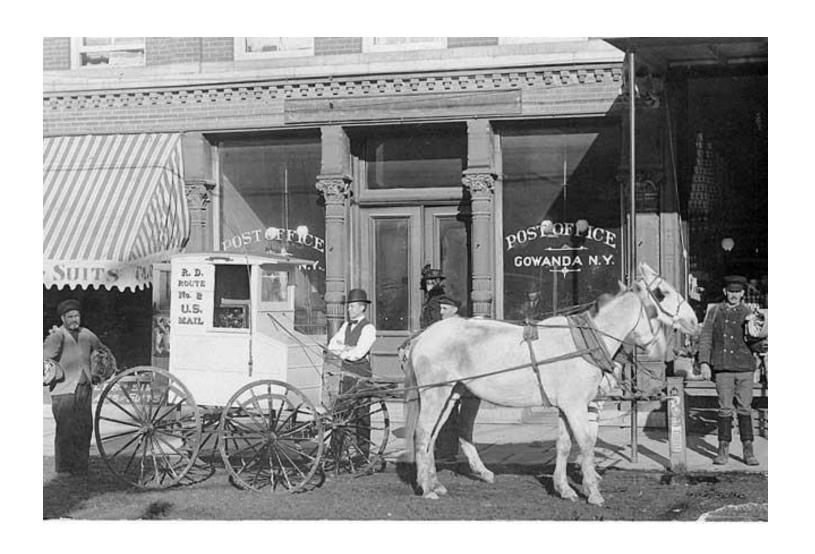

# Mail Delivery

### Images from the Past

By Larry Rausch



**Wells Fargo Co** 

#### Wells Fargo Express Company





**Gowanda New York** 















#### Mailman



#### **Mail Trucks**





Postman delivering mail, York county, Maine, 1930

















**New Zealand** 



#### **First Airmail** Germany 1912

#### **Postman Delivering Mail**











**Borego Springs California** 





New York, NY







### **Shipping Post Capetown SA**



#### Packet Boat New Zealand





### **United States Sea Post**



**United States Packet Boat** 



**Hanging Mail Bag** 





Railway Post (RPO)



## **Great Northern RPO**







**United Kingdom Traveling Post** 



**Bicycle Post Germany** 







**United Kingdom Royal Mail** 



**Brazil Postman**