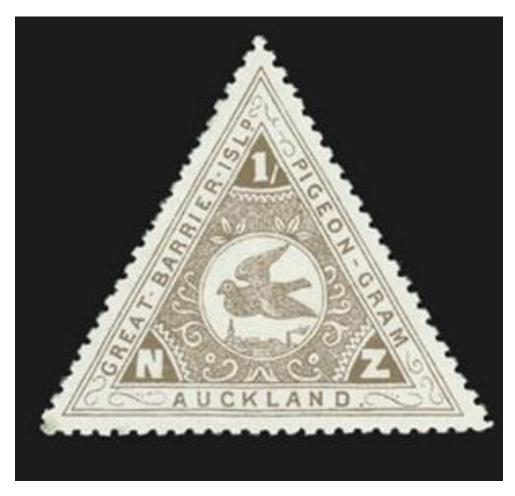

#### **Mail Trucks**

Postman delivering mail, York county, Maine, 1930

**New Zealand** 