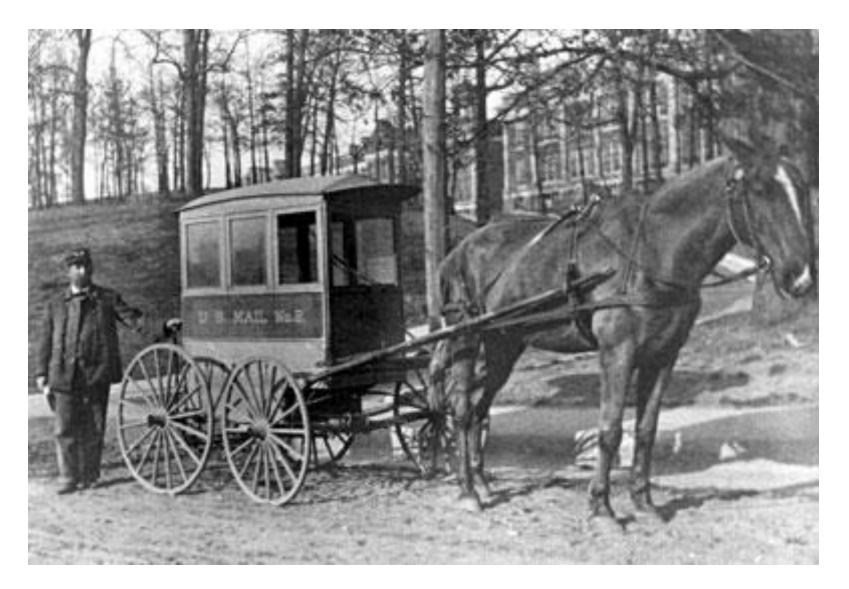

#### **Mail Trucks**

Postman delivering mail, York county, Maine, 1930

**New Zealand** 