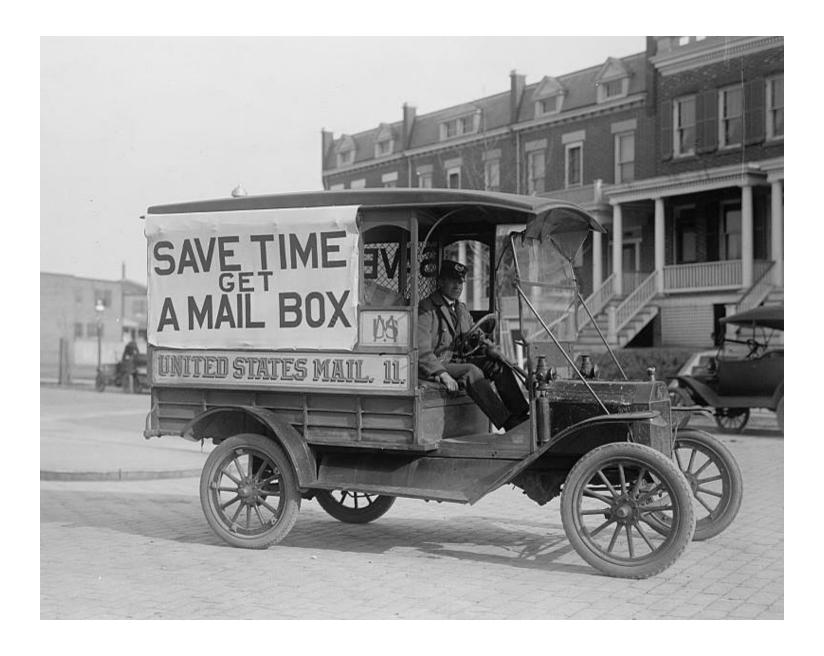

#### **Mail Trucks**

Postman delivering mail, York county, Maine, 1930

**New Zealand** 