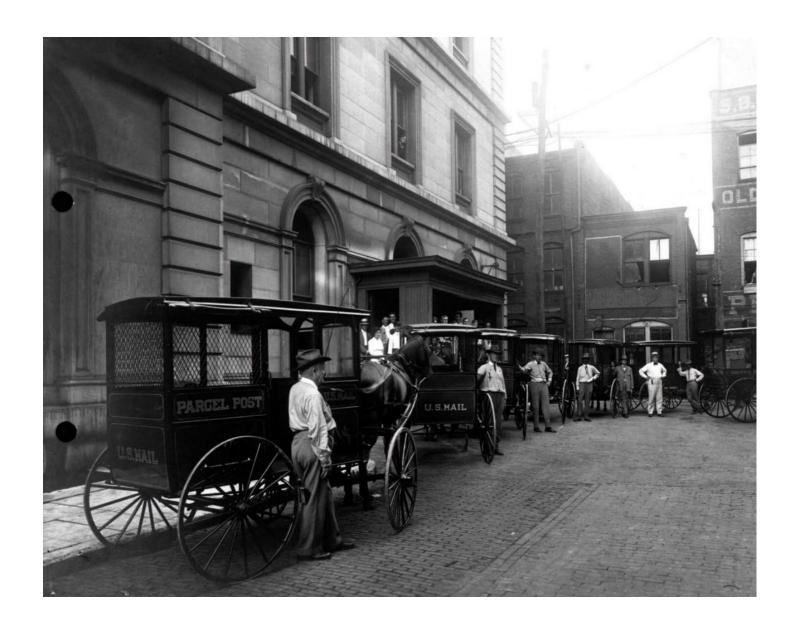

#### **Mail Trucks**

Postman delivering mail, York county, Maine, 1930

**New Zealand** 