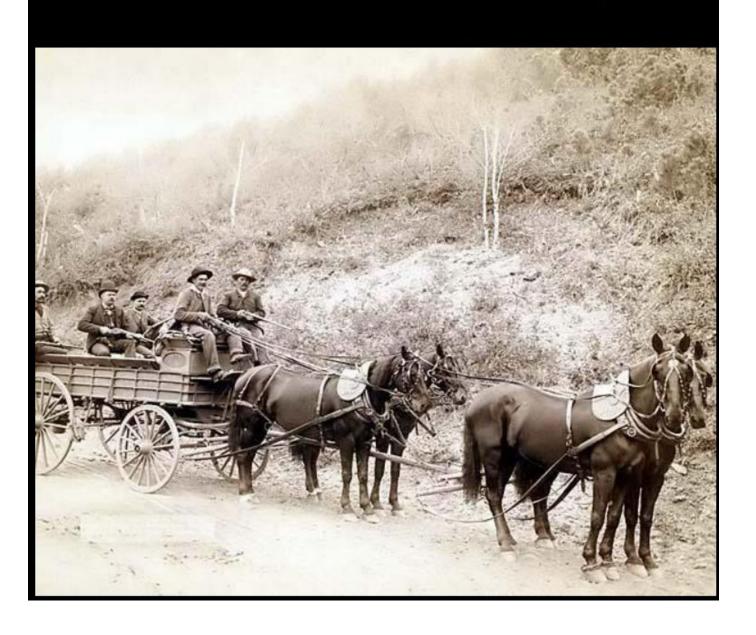

# Mail Delivery

### Images from the Past

By Larry Rausch



**Wells Fargo Co** 

#### Wells Fargo Express Company





**Gowanda New York** 















#### Mailman



#### **Mail Trucks**





Postman delivering mail, York county, Maine, 1930

















**New Zealand** 



#### **First Airmail** Germany 1912

#### **Postman Delivering Mail**











**Borego Springs California** 





New York, NY







### **Shipping Post Capetown SA**



#### Packet Boat New Zealand





### **United States Sea Post**



**United States Packet Boat** 



**Hanging Mail Bag** 





Railway Post (RPO)



## **Great Northern RPO**







**United Kingdom Traveling Post** 



**Bicycle Post Germany** 







**United Kingdom Royal Mail** 



**Brazil Postman**