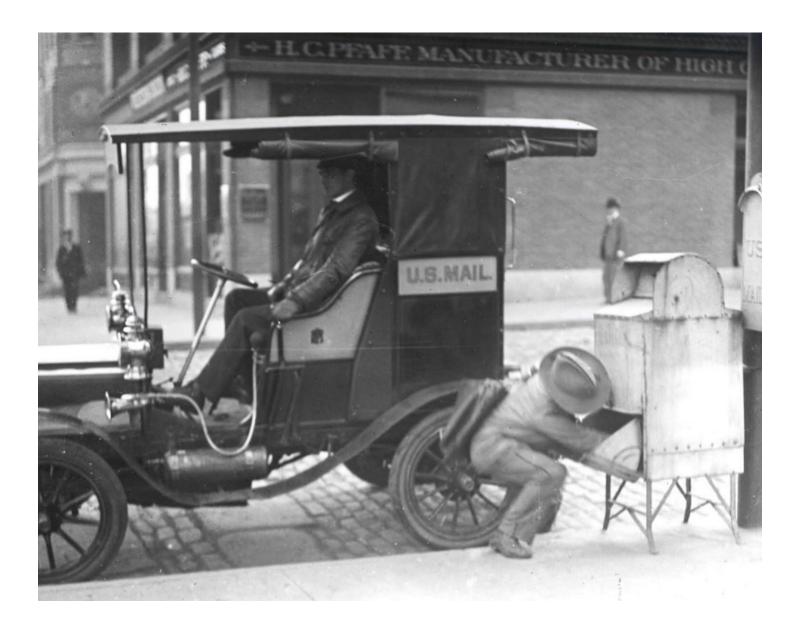

#### **Mail Trucks**

Postman delivering mail, York county, Maine, 1930

**New Zealand** 