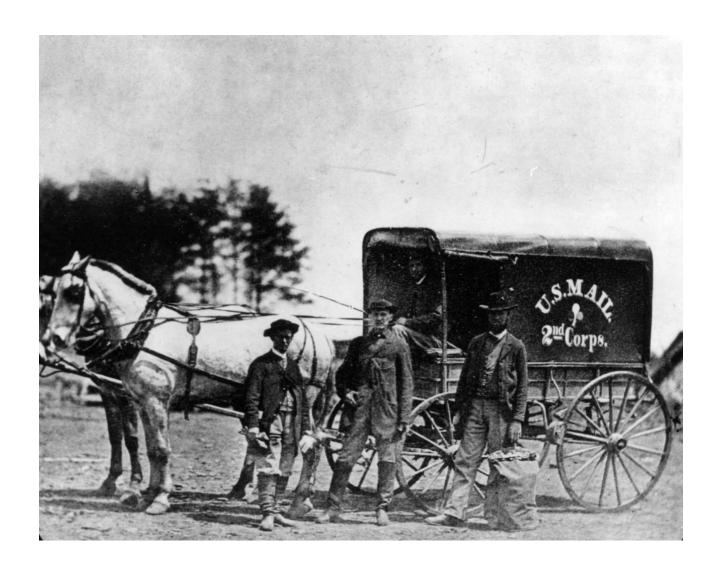

#### **Mail Trucks**

Postman delivering mail, York county, Maine, 1930

**New Zealand** 