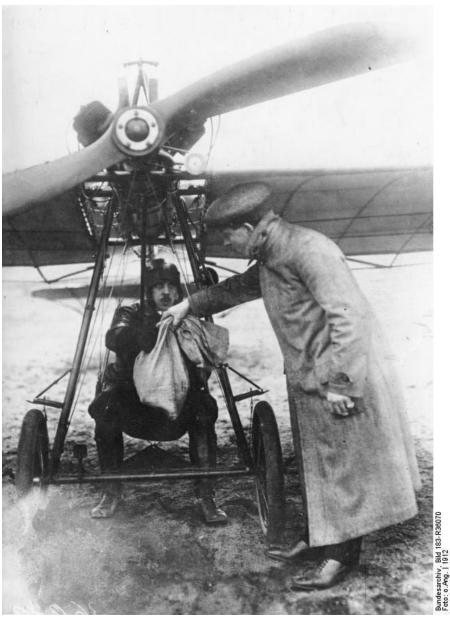

# Mail Delivery

### Images from the Past

By Larry Rausch



**Wells Fargo Co** 

#### Wells Fargo Express Company





**Gowanda New York** 















#### Mailman



#### **Mail Trucks**





Postman delivering mail, York county, Maine, 1930

















**New Zealand** 



#### **First Airmail** Germany 1912

#### **Postman Delivering Mail**











**Borego Springs California** 





New York, NY







### **Shipping Post Capetown SA**



#### Packet Boat New Zealand





### **United States Sea Post**



**United States Packet Boat** 



**Hanging Mail Bag** 





Railway Post (RPO)



## **Great Northern RPO**







**United Kingdom Traveling Post** 



**Bicycle Post Germany** 







**United Kingdom Royal Mail** 



**Brazil Postman**