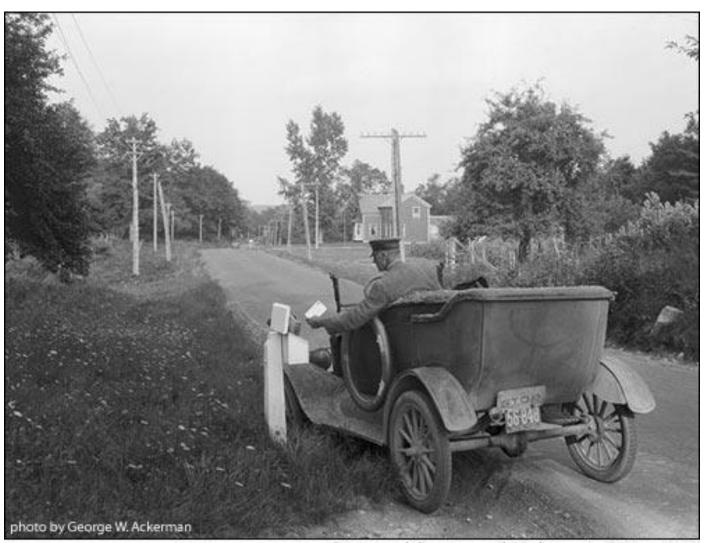

#### **Mail Trucks**

Postman delivering mail, York county, Maine, 1930

**New Zealand** 