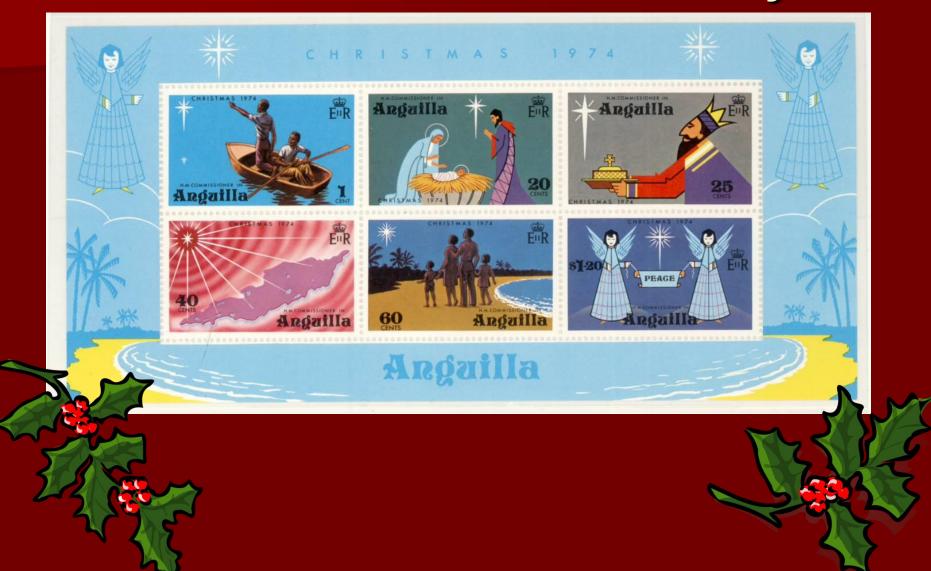

### Christmas in Philately



### The Very First Christmas Stamp



### Before the U.S. Cuba – 1950s













### Turkey for Christmas?





#### U.S. Christmas in the P.O. Before Christmas Stamps





### "Save Time This Xmas – Buy a Gold Medal Toy Early" (before the war starts!)



# Then, more Christmas stamps around the world - -



#### - and in the United States







Mr. Larry Pal Box 73 North Jackson, Ohio





Muss Mary Coules 61 Maple Un brachesville New ynd



Mrs Fludrey Pankratz 9 Hillenest Drive Fairport, Hen York.



Peace on Earth

First Day of Issue

Miss Noreen Morris 1422 Bauman Avenue Royal Oak, Michigan

9-AM 0 1963



FIRST DAY OF ISSUE













50 U. S. POSTAGE

Lloyd V. Bellinger 206 Calhoun St. Rome, N. Y. 13440

### The Bible Story on Stamps –





#### The Bible Story –

The Announ