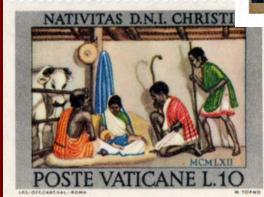

SUE













50 U. S. POSTAGE

Lloyd V. Bellinger 206 Calhoun St. Rome, N. Y. 13440

### The Bible Story on Stamps –





#### The Bible Story –

The Announcement- Annunciation



SZMREGSÁNYI FÖOLTÁR MESTERE

magyar posta

2.50 F



Luke 1:26-38

#### The Bible Story –

The Announcement- Annunciation





#### The Bible Story — Journey to Bethlehem

Luke 2:3-6







### The Bible Story – 'No room in the Inn'





Luke 2:6-7



### The Bible Story -

A Son is Born











#### Mother and Child





















#### The Holy Family













#### Classics



#### The Bible Story — The Shepherds – The Angel(s)





#### An angel speaks to the shepherds

Luke 2:8-12











-- suddenly, a multitude of angels- -







- -the shepherds found Mary & Joseph and the child - -







## The Bible Story — Wise Men from the East







Matthew 2:1-12

















#### CHRISTMAS 1977















BAHAMAS 3c BAHAMAS 16c BAHAMAS 21c BAHAMAS 25c









#### "Oh, come let us adore Him - -"



## The Bible Story — Flight to Egypt

Matt. 2:13-15





Also, Brazil, Greece, Malta, Portugal, Swaziland

### The church/school Christmas pageant Mary and baby Jesus



## The church/school Christmas pageant The Shepherds



### The school or church Christmas pageant The Angels



## The school or church Christmas pageant The Wise Men



## The church/school Christmas pageant Mary, Joseph and the Baby



#### The Borning Day

- Mary and the baby rest easy
- We go away and let them be
- On hush tip toe and voice kept low
- We look up and see
- Stars of hope shine in the sky
-