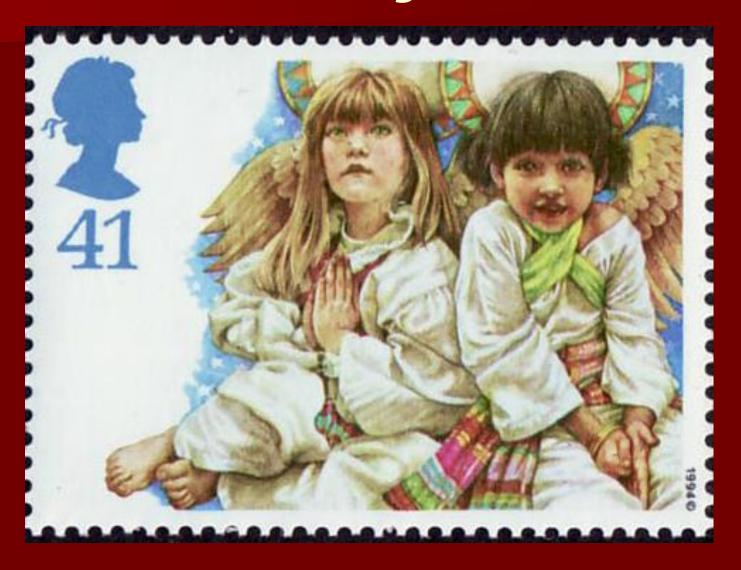

Child





















#### The Holy Family













#### Classics



#### The Bible Story — The Shepherds – The Angel(s)





#### An angel speaks to the shepherds

Luke 2:8-12











-- suddenly, a multitude of angels- -







- -the shepherds found Mary & Joseph and the child - -







## The Bible Story — Wise Men from the East







Matthew 2:1-12

















#### CHRISTMAS 1977















BAHAMAS 3c BAHAMAS 16c BAHAMAS 21c BAHAMAS 25c









#### "Oh, come let us adore Him - -"



## The Bible Story — Flight to Egypt

Matt. 2:13-15





Also, Brazil, Greece, Malta, Portugal, Swaziland

### The church/school Christmas pageant Mary and baby Jesus



## The church/school Christmas pageant The Shepherds



### The school or church Christmas pageant The Angels



## The school or church Christmas pageant The Wise Men



## The church/school Christmas pageant Mary, Joseph and the Baby



#### The Borning Day

- Mary and the baby rest easy
- We go away and let them be
- On hush tip toe and voice kept low
- We look up and see
- Stars of hope shine in the sky
- To mark the baby's birth
- Seemed to say it's borning day
- Of better times on earth
- Of better times on earth