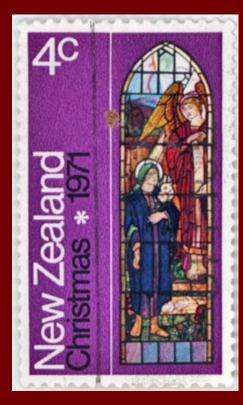

#### An angel speaks to the shepherds

Luke 2:8-12

-- suddenly, a multitude of angels- -

- -the shepherds found Mary & Joseph and the child - -