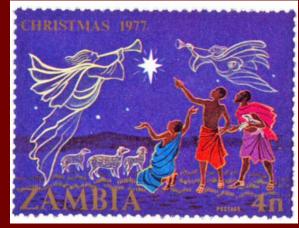

#### An angel speaks to the shepherds

Luke 2:8-12

-- suddenly, a multitude of angels- -

- -the shepherds found Mary & Joseph and the child - -