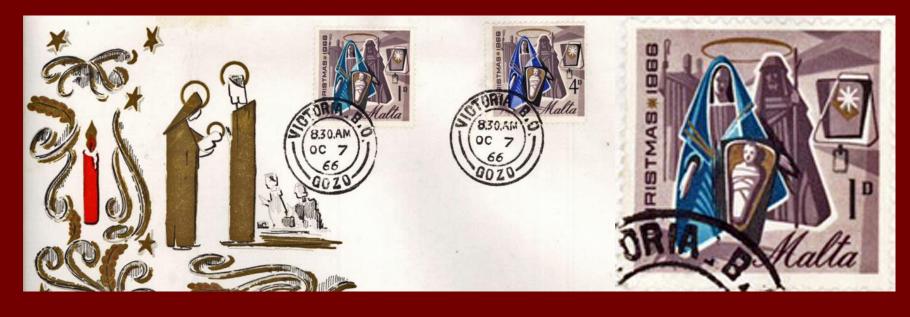

hio





Muss Mary Coules 61 Maple Un brachesville New ynd



Mrs Fludrey Pankratz 9 Hillenest Drive Fairport, Hen York.



Peace on Earth

First Day of Issue

Miss Noreen Morris 1422 Bauman Avenue Royal Oak, Michigan

9-AM 0 1963



FIRST DAY OF ISSUE













50 U. S. POSTAGE

Lloyd V. Bellinger 206 Calhoun St. Rome, N. Y. 13440

### The Bible Story on Stamps –





#### The Bible Story –

The Announcement- Annunciation



SZMREGSÁNYI FÖOLTÁR MESTERE

magyar posta

2.50 F



Luke 1:26-38

#### The Bible Story –

The Announcement- Annunciation





#### The Bible Story — Journey to Bethlehem

Luke 2:3-6







### The Bible Story – 'No room in the Inn'





Luke 2:6-7



### The Bible Story -

A Son is Born











#### Mother and Child





















#### The Holy Family













#### Classics



#### The Bible Story — The Shepherds – The Angel(s)





#### An angel speaks to the shepherds

Luke 2:8-12











-- suddenly, a multitude of angels- -







- -the shepherds found Mary & Joseph and the child - -







## The Bible Story — Wise Men from the East







Matthew 2:1-12

















#### CHRISTMAS 1977















BAHAMAS 3c BAHAMAS 16c BAHAMAS 21c BAHAMAS 25c









#### "Oh, come let us adore Him - -"



## The Bible Story — Flight to Egypt

Matt. 2:13-15





Also, Brazil, Greece, Malta, Portugal, Swaziland

### The church/school Christmas pageant Mary and baby Jesus



## The church/school Christmas pageant The Shepherds



### The school or church Christmas pageant The Angels



## The school or church Christmas pageant The Wise