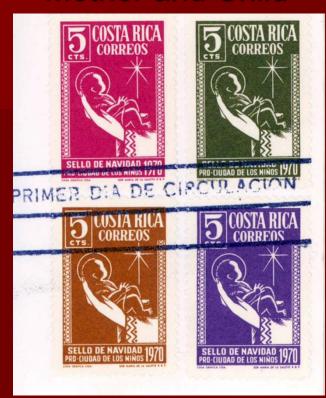

Mr. Larry Pal Box 73 North Jackson, Ohio





Muss Mary Coules 61 Maple Un brachesville New ynd



Mrs Fludrey Pankratz 9 Hillenest Drive Fairport, Hen York.



Peace on Earth

First Day of Issue

Miss Noreen Morris 1422 Bauman Avenue Royal Oak, Michigan

9-AM 0 1963



FIRST DAY OF ISSUE













50 U. S. POSTAGE

Lloyd V. Bellinger 206 Calhoun St. Rome, N. Y. 13440

### The Bible Story on Stamps –





#### The Bible Story –

The Announcement- Annunciation



SZMREGSÁNYI FÖOLTÁR MESTERE

magyar posta

2.50 F



Luke 1:26-38

#### The Bible Story –

The Announcement- Annunciation





#### The Bible Story — Journey to Bethlehem

Luke 2:3-6







### The Bible Story – 'No room in the Inn'





Luke 2:6-7



### The Bible Story -

A Son is Born











#### Mother and Child





















#### The Holy Family













#### Classics



#### The Bible Story — The Shepherds – The Angel(s)





#### An angel speaks to the shepherds

Luke 2:8-12











-- suddenly, a multitude of angels- -







- -the shepherds found Mary & Joseph and the child - -







## The Bible Story — Wise Men from the East







Matthew 2:1-12

















#### CHRISTMAS 1977















BAHAMAS 3c BAHAMAS 16c BAHAMAS 21c BAHAMAS 25c









#### "Oh, come let us adore Him - -"



## The Bible Story — Flight to Egypt

Matt. 2:13-15





Also, Brazil, Greece, Malta, Portugal, Swaziland

### The church/school Christmas pageant Mary and baby Jesus



## The church/school Christmas pageant The Shepherds



### The school or church Christmas pageant The Angels



## The