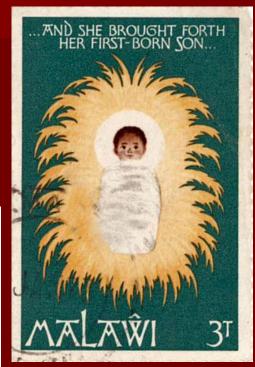

#### - and in the United States







Mr. Larry Pal Box 73 North Jackson, Ohio





Muss Mary Coules 61 Maple Un brachesville New ynd



Mrs Fludrey Pankratz 9 Hillenest Drive Fairport, Hen York.



Peace on Earth

First Day of Issue

Miss Noreen Morris 1422 Bauman Avenue Royal Oak, Michigan

9-AM 0 1963



FIRST DAY OF ISSUE













50 U. S. POSTAGE

Lloyd V. Bellinger 206 Calhoun St. Rome, N. Y. 13440

### The Bible Story on Stamps –





#### The Bible Story –

The Announcement- Annunciation



SZMREGSÁNYI FÖOLTÁR MESTERE

magyar posta

2.50 F



Luke 1:26-38

#### The Bible Story –

The Announcement- Annunciation





#### The Bible Story — Journey to Bethlehem

Luke 2:3-6







### The Bible Story – 'No room in the Inn'





Luke 2:6-7



### The Bible Story -

A Son is Born











#### Mother and Child





















#### The Holy Family













#### Classics



#### The Bible Story — The Shepherds – The Angel(s)





#### An angel speaks to the shepherds

Luke 2:8-12











-- suddenly, a multitude of angels- -







- -the shepherds found Mary & Joseph and the child - -







## The Bible Story — Wise Men from the East







Matthew 2:1-12

















#### CHRISTMAS 1977















BAHAMAS 3c BAHAMAS 16c BAHAMAS 21c BAHAMAS 25c









#### "Oh, come let us adore Him - -"



## The Bible Story — Flight to Egypt

Matt. 2:13-15





Also, Brazil, Greece, Malta, Portugal, Swaziland

### The church/school Christmas pageant Mary and baby Jesus



## The church/school Christmas pageant The Shepherds



### The school or church Chris