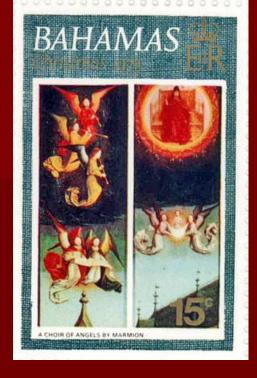

#### CHRISTMAS 1977

BAHAMAS 3c BAHAMAS 16c BAHAMAS 21c BAHAMAS 25c

### The school or church Christmas pageant The Angels