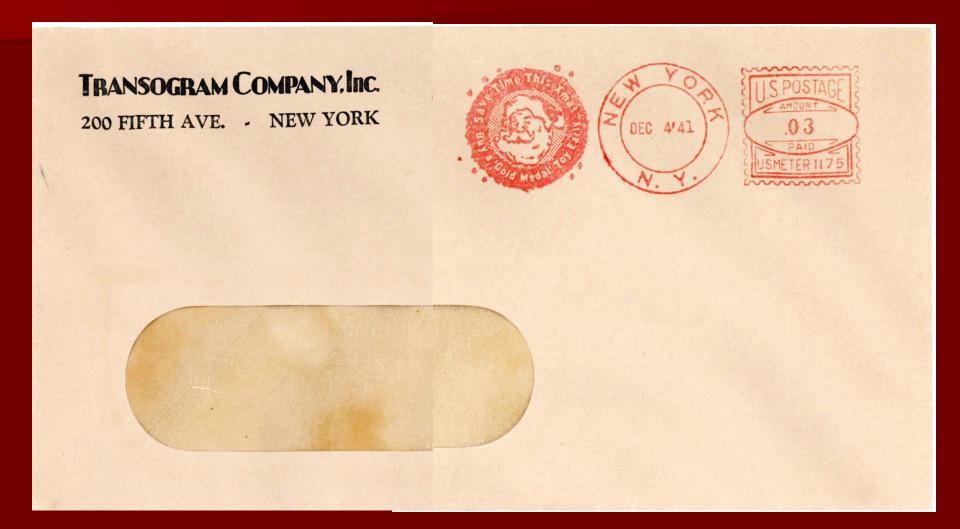

### Christmas in Philately



### The Very First Christmas Stamp



### Before the U.S. Cuba – 1950s













### Turkey for Christmas?





#### U.S. Christmas in the P.O. Before Christmas Stamps





### "Save Time This Xmas – Buy a Gold Medal Toy Early" (before the war starts!)



# Then, more Christmas stamps around the world - -



#### - and in the United States







Mr. Larry Pal Box 73 North Jackson, Ohio





Muss Mary Coules 61 Maple Un brachesville New ynd



Mrs Fludrey Pankratz 9 Hillenest Drive Fairport, Hen York.



Peace on Earth

First Day of Issue

Miss Noreen Morris 1422 Bauman Avenue Royal Oak, Michigan

9-AM 0 1963



FIRST DAY OF ISSUE













50 U. S. POSTAGE

Lloyd V. Bellinger 206 Calhoun St. Rome, N. Y. 13440

### The Bible Story on Stamps –





#### The Bible Story –

The Announcement- Annunciation



SZMREGSÁNYI FÖOLTÁR MESTERE

magyar posta

2.50 F



Luke 1:26-38

#### The Bible Story –

The Announcement- Annunciation





#### The Bible Story — Journey to Bethlehem

Luke 2:3-6







### The Bible Story – 'No room in the Inn'