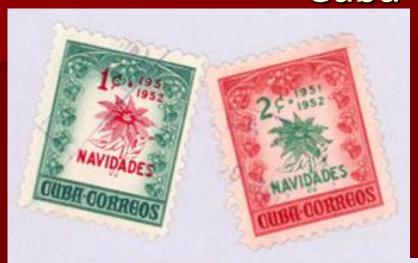

### Christmas in Philately



### The Very First Christmas Stamp



### Before the U.S. Cuba – 1950s













### Turkey for Christmas?





#### U.S. Christmas in the P.O. Before Christmas Stamps





### "Save Time This Xmas – Buy a Gold Medal Toy Early" (before the war starts!)



# Then, more Christmas stamps around the world - -



#### - and in the United States







Mr. Larry Pal Box 73 North Jackson, Ohio





Muss Mary Coules 61 Maple Un brachesville New ynd



Mrs Fludrey Pankratz 9 Hillenest Drive Fairport, Hen York.



Peace on Earth

First Day of Issue

Miss Noreen Morris 1422 Bauman Avenue Royal Oak, Michigan

9-AM 0 1963



FIRST DAY OF ISSUE













50 U. S. POSTAGE

Lloyd V. Bellinger 206 Calhoun St. Rome, N. Y. 13440

### The Bible Story on Stamps –





#### The Bible Story –

The Announcement- Annunciation



SZMREGSÁNYI FÖOLTÁR MESTERE

magyar posta

2.50 F