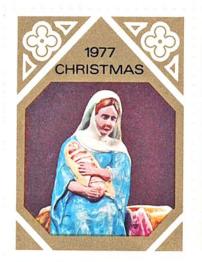

#### CHRISTMAS 1977

BAHAMAS 3c BAHAMAS 16c BAHAMAS 21c BAHAMAS 25c

### The church/school Christmas pageant Mary and baby Jesus