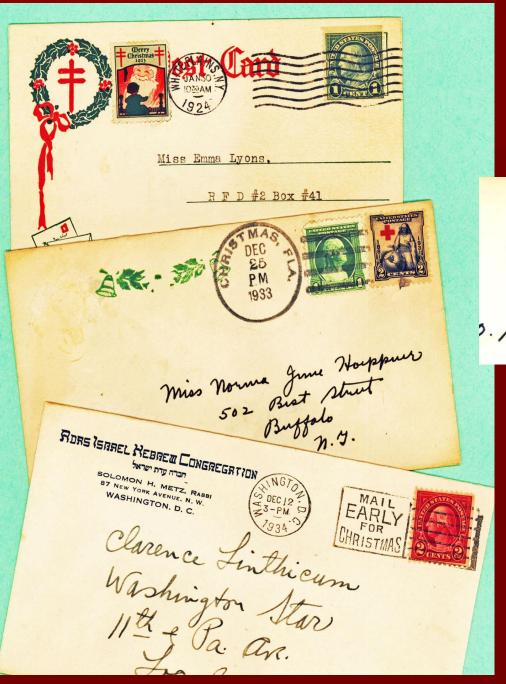

### Christmas in Philately



### The Very First Christmas Stamp



### Before the U.S. Cuba – 1950s













### Turkey for Christmas?





#### U.S. Christmas in the P.O. Before Christmas Stamps





### "Save Time This Xmas – Buy a Gold Medal Toy Early" (before the war starts!)



# Then, more Christmas stamps around the world - -



#### - and in the United States







Mr. Larry Pal Box 73 North Jackson, Ohio





Muss Mary Coules 61 Maple Un brachesville New ynd



Mrs Fludrey Pankratz 9 Hillenest Drive Fairport, Hen York.



Peace on Earth

First Day of Issue

Miss Noreen Morris 1422 Bauman Avenue Royal Oak, Michigan

9-AM 0 1963



FIRST DAY OF ISSUE













50 U. S. POSTAGE

Lloyd V. Bellinger 206 Calhoun St. Rome, N. Y. 13440

### The Bible Story on Stamps –





#### The Bible Story –

The Announcement- Annunciation



SZMREGSÁNYI FÖOLTÁR MESTERE

magyar posta

2.50 F



Luke 1:26-38

#### The Bible Story –