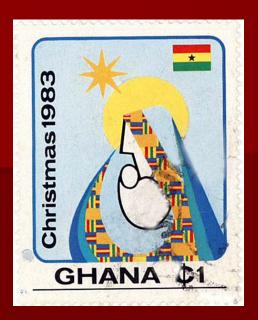

- and in the United States







Mr. Larry Pal Box 73 North Jackson, Ohio





Muss Mary Coules 61 Maple Un brachesville New ynd



Mrs Fludrey Pankratz 9 Hillenest Drive Fairport, Hen York.



Peace on Earth

First Day of Issue

Miss Noreen Morris 1422 Bauman Avenue Royal Oak, Michigan

9-AM 0 1963



FIRST DAY OF ISSUE













50 U. S. POSTAGE

Lloyd V. Bellinger 206 Calhoun St. Rome, N. Y. 13440

### The Bible Story on Stamps –





#### The Bible Story –

The Announcement- Annunciation



SZMREGSÁNYI FÖOLTÁR MESTERE

magyar posta

2.50 F



Luke 1:26-38

#### The Bible Story –

The Announcement- Annunciation





#### The Bible Story — Journey to Bethlehem

Luke 2:3-6







### The Bible Story – 'No room in the Inn'





Luke 2:6-7



### The Bible Story -

A Son is Born











#### Mother and Child





















#### The Holy Family













#### Classics



#### The Bible Story — The Shepherds – The Angel(s)





#### An angel speaks to the shepherds

Luke 2:8-12











-- suddenly, a multitude of angels- -







- -the shepherds found Mary & Joseph and the child - -







## The Bible Story — Wise Men from the East







Matthew 2:1-12

















#### CHRISTMAS 1977















BAHAMAS 3c BAHAMAS 16c BAHAMAS 21c BAHAMAS 25c









#### "Oh, come let us adore Him - -"



## The Bible Story — Flight to Egypt

Matt. 2:13-15





Also, Brazil, Greece, Malta, Portugal, Swaziland

### The church/school Christmas pageant Mary and baby Jesus



## The church/school Christmas pageant The Shepherds



### The school or church Christmas p