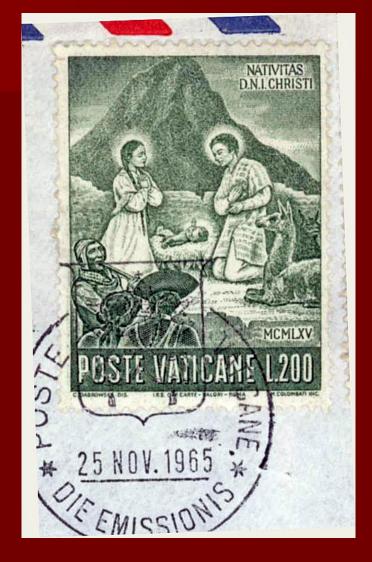

Muss Mary Coules 61 Maple Un brachesville New ynd



Mrs Fludrey Pankratz 9 Hillenest Drive Fairport, Hen York.



Peace on Earth

First Day of Issue

Miss Noreen Morris 1422 Bauman Avenue Royal Oak, Michigan

9-AM 0 1963



FIRST DAY OF ISSUE













50 U. S. POSTAGE

Lloyd V. Bellinger 206 Calhoun St. Rome, N. Y. 13440

### The Bible Story on Stamps –





#### The Bible Story –

The Announcement- Annunciation



SZMREGSÁNYI FÖOLTÁR MESTERE

magyar posta

2.50 F



Luke 1:26-38

#### The Bible Story –

The Announcement- Annunciation





#### The Bible Story — Journey to Bethlehem

Luke 2:3-6







### The Bible Story – 'No room in the Inn'





Luke 2:6-7



### The Bible Story -

A Son is Born











#### Mother and Child





















#### The Holy Family













#### Classics



#### The Bible Story — The Shepherds – The Angel(s)





#### An angel speaks to the shepherds

Luke 2:8-12











-- suddenly, a multitude of angels- -







- -the shepherds found Mary & Joseph and the child - -







## The Bible Story — Wise Men from the East







Matthew 2:1-12

















#### CHRISTMAS 1977















BAHAMAS 3c BAHAMAS 16c BAHAMAS 21c BAHAMAS 25c









#### "Oh, come let us adore Him - -"



## The Bible Story — Flight to Egypt

Matt. 2:13-15





Also, Brazil, Greece, Malta, Portugal, Swaziland

### The church/school Christmas pageant Mary and baby Jesus



## The church/school Christmas pageant The Shepherds



### The school or church Christmas pageant The Angels



## The school or church Christmas pageant The Wise Men