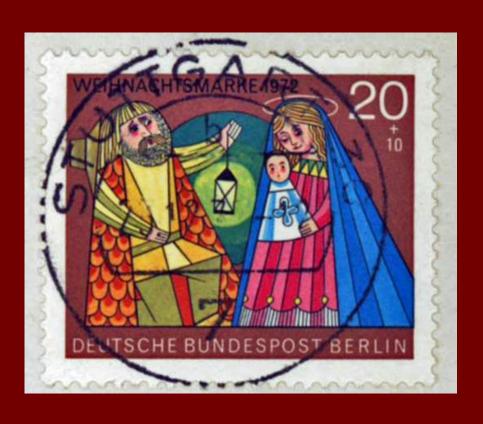

–

The Announcement- Annunciation





#### The Bible Story — Journey to Bethlehem

Luke 2:3-6







### The Bible Story – 'No room in the Inn'





Luke 2:6-7



### The Bible Story -

A Son is Born











#### Mother and Child





















#### The Holy Family













#### Classics



#### The Bible Story — The Shepherds – The Angel(s)





#### An angel speaks to the shepherds

Luke 2:8-12











-- suddenly, a multitude of angels- -







- -the shepherds found Mary & Joseph and the child - -







## The Bible Story — Wise Men from the East







Matthew 2:1-12

















#### CHRISTMAS 1977















BAHAMAS 3c BAHAMAS 16c BAHAMAS 21c BAHAMAS 25c









#### "Oh, come let us adore Him - -"



## The Bible Story — Flight to Egypt

Matt. 2:13-15





Also, Brazil, Greece, Malta, Portugal, Swaziland

### The church/school Christmas pageant Mary and baby Jesus



## The church/school Christmas pageant The Shepherds



### The school or church Christmas pageant The Angels



## The school or church Christmas pageant The Wise Men



## The church/school Christmas pageant Mary, Joseph and the Baby



#### The Borning Day

- Mary and the baby rest easy
- We go away and let them be
- On hush tip toe and voice kept low
- We look up and see
- Stars of hope shine in the sky
- To mark the baby's birth
- Seemed to say it's borning day
- Of better times on earth
- Of better times on earth