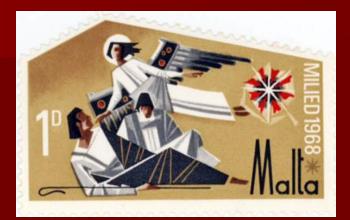

#### An angel speaks to the shepherds

Luke 2:8-12

-- suddenly, a multitude of angels- -

- -the shepherds found Mary & Joseph and the child - -

## The Bible Story — Flight to Egypt

Matt. 2:13-15

Also, Brazil, Greece, Malta, Portugal, Swaziland