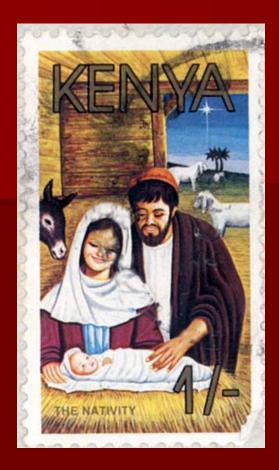

o





Muss Mary Coules 61 Maple Un brachesville New ynd



Mrs Fludrey Pankratz 9 Hillenest Drive Fairport, Hen York.



Peace on Earth

First Day of Issue

Miss Noreen Morris 1422 Bauman Avenue Royal Oak, Michigan

9-AM 0 1963



FIRST DAY OF ISSUE













50 U. S. POSTAGE

Lloyd V. Bellinger 206 Calhoun St. Rome, N. Y. 13440

### The Bible Story on Stamps –





#### The Bible Story –

The Announcement- Annunciation



SZMREGSÁNYI FÖOLTÁR MESTERE

magyar posta

2.50 F



Luke 1:26-38

#### The Bible Story –

The Announcement- Annunciation





#### The Bible Story — Journey to Bethlehem

Luke 2:3-6







### The Bible Story – 'No room in the Inn'





Luke 2:6-7



### The Bible Story -

A Son is Born











#### Mother and Child





















#### The Holy Family













#### Classics



#### The Bible Story — The Shepherds – The Angel(s)





#### An angel speaks to the shepherds

Luke 2:8-12











-- suddenly, a multitude of angels- -







- -the shepherds found Mary & Joseph and the child - -







## The Bible Story — Wise Men from the East







Matthew 2:1-12

















#### CHRISTMAS 1977















BAHAMAS 3c BAHAMAS 16c BAHAMAS 21c BAHAMAS 25c









#### "Oh, come let us adore Him - -"



## The Bible Story — Flight to Egypt

Matt. 2:13-15





Also, Brazil, Greece, Malta, Portugal, Swaziland

### The church/school Christmas pageant Mary and baby Jesus



## The church/school Christmas pageant The Shepherds



### The school or church Christmas pageant The Angels



## The school or church Christmas pageant The Wise M