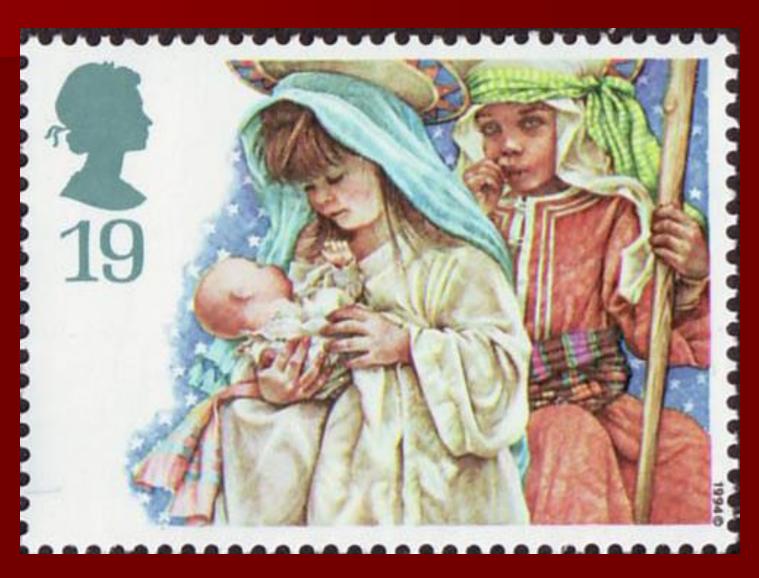

l(s)





#### An angel speaks to the shepherds

Luke 2:8-12











-- suddenly, a multitude of angels- -







- -the shepherds found Mary & Joseph and the child - -







## The Bible Story — Wise Men from the East







Matthew 2:1-12

















#### CHRISTMAS 1977















BAHAMAS 3c BAHAMAS 16c BAHAMAS 21c BAHAMAS 25c









#### "Oh, come let us adore Him - -"



## The Bible Story — Flight to Egypt

Matt. 2:13-15





Also, Brazil, Greece, Malta, Portugal, Swaziland

### The church/school Christmas pageant Mary and baby Jesus



## The church/school Christmas pageant The Shepherds



### The school or church Christmas pageant The Angels



## The school or church Christmas pageant The Wise Men



## The church/school Christmas pageant Mary, Joseph and the Baby



#### The Borning Day

- Mary and the baby rest easy
- We go away and let them be
- On hush tip toe and voice kept low
- We look up and see
- Stars of hope shine in the sky
- To mark the baby's birth
- Seemed to say it's borning day
- Of better times on earth
- Of better times on earth