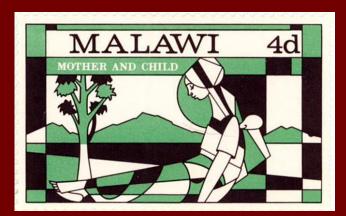

Mr. Larry Pal Box 73 North Jackson, Ohio





Muss Mary Coules 61 Maple Un brachesville New ynd



Mrs Fludrey Pankratz 9 Hillenest Drive Fairport, Hen York.



Peace on Earth

First Day of Issue

Miss Noreen Morris 1422 Bauman Avenue Royal Oak, Michigan

9-AM 0 1963



FIRST DAY OF ISSUE













50 U. S. POSTAGE

Lloyd V. Bellinger 206 Calhoun St. Rome, N. Y. 13440

### The Bible Story on Stamps –





#### The Bible Story –

The Announcement- Annunciation



SZMREGSÁNYI FÖOLTÁR MESTERE

magyar posta

2.50 F



Luke 1:26-38

#### The Bible Story –

The Announcement- Annunciation





#### The Bible Story — Journey to Bethlehem

Luke 2:3-6







### The Bible Story – 'No room in the Inn'





Luke 2:6-7



### The Bible Story -

A Son is Born











#### Mother and Child





















#### The Holy Family













#### Classics



#### The Bible Story — The Shepherds – The Angel(s)





#### An angel speaks to the shepherds

Luke 2:8-12











-- suddenly, a multitude of angels- -







- -the shepherds found Mary & Joseph and the child - -







## The Bible Story — Wise Men from the East







Matthew 2:1-12

















#### CHRISTMAS 1977















BAHAMAS 3c BAHAMAS 16c BAHAMAS 21c BAHAMAS 25c









#### "Oh, come let us adore Him - -"



## The Bible Story — Flight to Egypt

Matt. 2:13-15





Also, Brazil, Greece, Malta, Portugal, Swaziland

### The church/school Christmas pageant Mary and baby Jesus



## The church/school Christmas pageant The Shepherds



### The school or church Christmas pageant The Angels



## The s