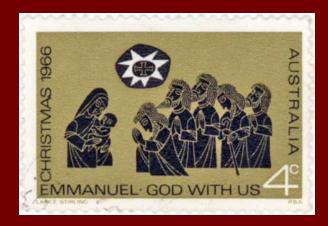

ISSUE













50 U. S. POSTAGE

Lloyd V. Bellinger 206 Calhoun St. Rome, N. Y. 13440

### The Bible Story on Stamps –





#### The Bible Story –

The Announcement- Annunciation



SZMREGSÁNYI FÖOLTÁR MESTERE

magyar posta

2.50 F



Luke 1:26-38

#### The Bible Story –

The Announcement- Annunciation





#### The Bible Story — Journey to Bethlehem

Luke 2:3-6







### The Bible Story – 'No room in the Inn'





Luke 2:6-7



### The Bible Story -

A Son is Born











#### Mother and Child





















#### The Holy Family













#### Classics



#### The Bible Story — The Shepherds – The Angel(s)





#### An angel speaks to the shepherds

Luke 2:8-12











-- suddenly, a multitude of angels- -







- -the shepherds found Mary & Joseph and the child - -







## The Bible Story — Wise Men from the East







Matthew 2:1-12

















#### CHRISTMAS 1977















BAHAMAS 3c BAHAMAS 16c BAHAMAS 21c BAHAMAS 25c









#### "Oh, come let us adore Him - -"



## The Bible Story — Flight to Egypt

Matt. 2:13-15





Also, Brazil, Greece, Malta, Portugal, Swaziland

### The church/school Christmas pageant Mary and baby Jesus



## The church/school Christmas pageant The Shepherds



### The school or church Christmas pageant The Angels



## The school or church Christmas pageant The Wise Men



## The church/school Christmas pageant Mary, Joseph and the Baby



#### The Borning Day

- Mary and the baby rest easy
- We go away and let them be
- On hush tip toe and voice kept low
- We look up and see
- Stars of hope shine in the sky