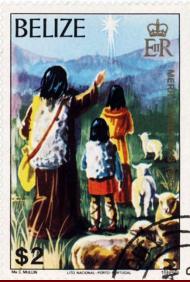

#### An angel speaks to the shepherds

Luke 2:8-12

-- suddenly, a multitude of angels- -

- -the shepherds found Mary & Joseph and the child - -