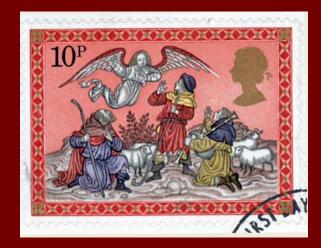

#### The Bible Story — The Shepherds – The Angel(s)

#### An angel speaks to the shepherds

Luke 2:8-12

-- suddenly, a multitude of angels- -

- -the shepherds found Mary & Joseph and the child - -