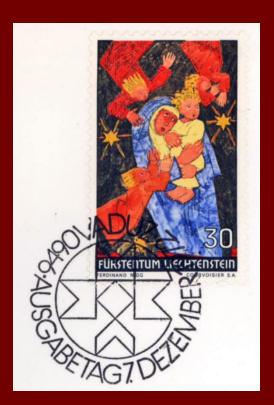

ry Pal Box 73 North Jackson, Ohio





Muss Mary Coules 61 Maple Un brachesville New ynd



Mrs Fludrey Pankratz 9 Hillenest Drive Fairport, Hen York.



Peace on Earth

First Day of Issue

Miss Noreen Morris 1422 Bauman Avenue Royal Oak, Michigan

9-AM 0 1963



FIRST DAY OF ISSUE













50 U. S. POSTAGE

Lloyd V. Bellinger 206 Calhoun St. Rome, N. Y. 13440

### The Bible Story on Stamps –





#### The Bible Story –

The Announcement- Annunciation



SZMREGSÁNYI FÖOLTÁR MESTERE

magyar posta

2.50 F



Luke 1:26-38

#### The Bible Story –

The Announcement- Annunciation





#### The Bible Story — Journey to Bethlehem

Luke 2:3-6







### The Bible Story – 'No room in the Inn'





Luke 2:6-7



### The Bible Story -

A Son is Born











#### Mother and Child





















#### The Holy Family













#### Classics



#### The Bible Story — The Shepherds – The Angel(s)





#### An angel speaks to the shepherds

Luke 2:8-12











-- suddenly, a multitude of angels- -







- -the shepherds found Mary & Joseph and the child - -







## The Bible Story — Wise Men from the East







Matthew 2:1-12

















#### CHRISTMAS 1977















BAHAMAS 3c BAHAMAS 16c BAHAMAS 21c BAHAMAS 25c









#### "Oh, come let us adore Him - -"



## The Bible Story — Flight to Egypt

Matt. 2:13-15





Also, Brazil, Greece, Malta, Portugal, Swaziland

### The church/school Christmas pageant Mary and baby Jesus



## The church/school Christmas pageant The Shepherds



### The school or church Christmas pageant The Angels



## The school or chu