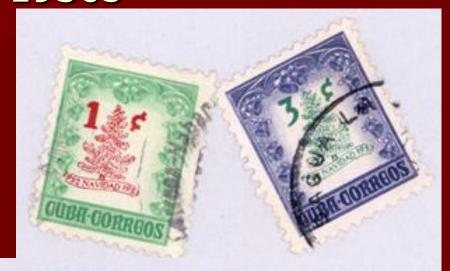

### Christmas in Philately



### The Very First Christmas Stamp



### Before the U.S. Cuba – 1950s













### Turkey for Christmas?





#### U.S. Christmas in the P.O. Before Christmas Stamps





### "Save Time This Xmas – Buy a Gold Medal Toy Early" (before the war starts!)



# Then, more Christmas stamps around the world - -



#### - and in the United States







Mr. Larry Pal Box 73 North Jackson, Ohio





Muss Mary Coules 61 Maple Un brachesville New ynd



Mrs Fludrey Pankratz 9 Hillenest Drive Fairport, Hen York.



Peace on Earth

First Day of Issue

Miss Noreen Morris 1422 Bauman Avenue Royal Oak, Michigan

9-AM 0 1963



FIRST DAY OF ISSUE













50 U. S. POSTAGE

Lloyd V. Bellinger 206 Calhoun St. Rome, N. Y. 13440

### The Bible Story on Stamps –





#### The Bible Story –

The Announcement- Annunciation



SZMREGSÁNYI FÖOLTÁR MESTERE

magyar posta

2.50 F