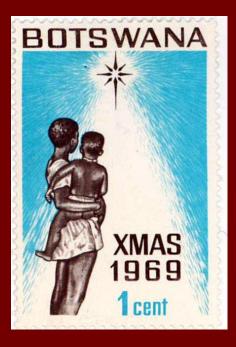

and in the United States







Mr. Larry Pal Box 73 North Jackson, Ohio





Muss Mary Coules 61 Maple Un brachesville New ynd



Mrs Fludrey Pankratz 9 Hillenest Drive Fairport, Hen York.



Peace on Earth

First Day of Issue

Miss Noreen Morris 1422 Bauman Avenue Royal Oak, Michigan

9-AM 0 1963



FIRST DAY OF ISSUE













50 U. S. POSTAGE

Lloyd V. Bellinger 206 Calhoun St. Rome, N. Y. 13440

### The Bible Story on Stamps –





#### The Bible Story –

The Announcement- Annunciation



SZMREGSÁNYI FÖOLTÁR MESTERE

magyar posta

2.50 F



Luke 1:26-38

#### The Bible Story –

The Announcement- Annunciation





#### The Bible Story — Journey to Bethlehem

Luke 2:3-6







### The Bible Story – 'No room in the Inn'





Luke 2:6-7



### The Bible Story -

A Son is Born











#### Mother and Child





















#### The Holy Family













#### Classics



#### The Bible Story — The Shepherds – The Angel(s)





#### An angel speaks to the shepherds

Luke 2:8-12











-- suddenly, a multitude of angels- -







- -the shepherds found Mary & Joseph and the child - -







## The Bible Story — Wise Men from the East







Matthew 2:1-12

















#### CHRISTMAS 1977















BAHAMAS 3c BAHAMAS 16c BAHAMAS 21c BAHAMAS 25c









#### "Oh, come let us adore Him - -"



## The Bible Story — Flight to Egypt

Matt. 2:13-15





Also, Brazil, Greece, Malta, Portugal, Swaziland

### The church/school Christmas pageant Mary and baby Jesus



## The church/school Christmas pageant The Shepherds



### The school or church Christmas pag