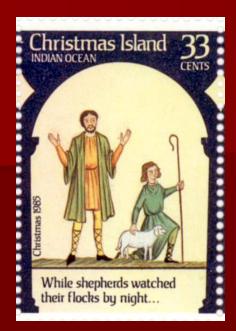

#### The Bible Story — The Shepherds – The Angel(s)

#### An angel speaks to the shepherds

Luke 2:8-12

-- suddenly, a multitude of angels- -

- -the shepherds found Mary & Joseph and the child - -