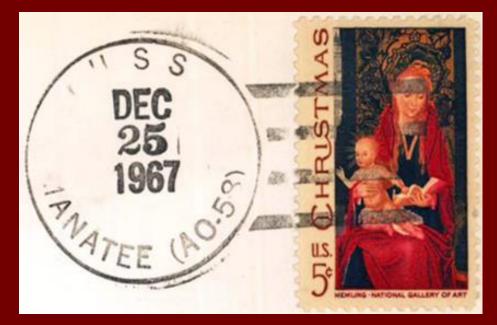

61 Maple Un brachesville New ynd



Mrs Fludrey Pankratz 9 Hillenest Drive Fairport, Hen York.



Peace on Earth

First Day of Issue

Miss Noreen Morris 1422 Bauman Avenue Royal Oak, Michigan

9-AM 0 1963



FIRST DAY OF ISSUE













50 U. S. POSTAGE

Lloyd V. Bellinger 206 Calhoun St. Rome, N. Y. 13440

### The Bible Story on Stamps –





#### The Bible Story –

The Announcement- Annunciation



SZMREGSÁNYI FÖOLTÁR MESTERE

magyar posta

2.50 F



Luke 1:26-38

#### The Bible Story –

The Announcement- Annunciation





#### The Bible Story — Journey to Bethlehem

Luke 2:3-6







### The Bible Story – 'No room in the Inn'





Luke 2:6-7



### The Bible Story -

A Son is Born











#### Mother and Child





















#### The Holy Family













#### Classics



#### The Bible Story — The Shepherds – The Angel(s)





#### An angel speaks to the shepherds

Luke 2:8-12











-- suddenly, a multitude of angels- -







- -the shepherds found Mary & Joseph and the child - -







## The Bible Story — Wise Men from the East







Matthew 2:1-12

















#### CHRISTMAS 1977















BAHAMAS 3c BAHAMAS 16c BAHAMAS 21c BAHAMAS 25c









#### "Oh, come let us adore Him - -"



## The Bible Story — Flight to Egypt

Matt. 2:13-15





Also, Brazil, Greece, Malta, Portugal, Swaziland

### The church/school Christmas pageant Mary and baby Jesus



## The church/school Christmas pageant The Shepherds



### The school or church Christmas pageant The Angels



## The school or church Christmas pageant The Wise Men



## The church/sch