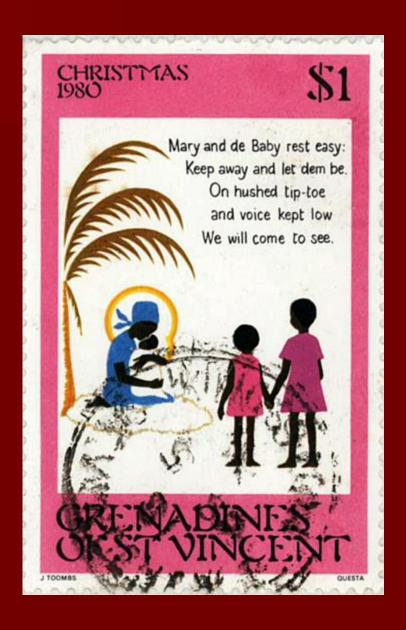

#### The Borning Day

- Mary and the baby rest easy
- We go away and let them be
- On hush tip toe and voice kept low
- We look up and see
- Stars of hope shine in the sky
- To mark the baby's birth
- Seemed to say it's borning day
- Of better times on earth
- Of better times on earth