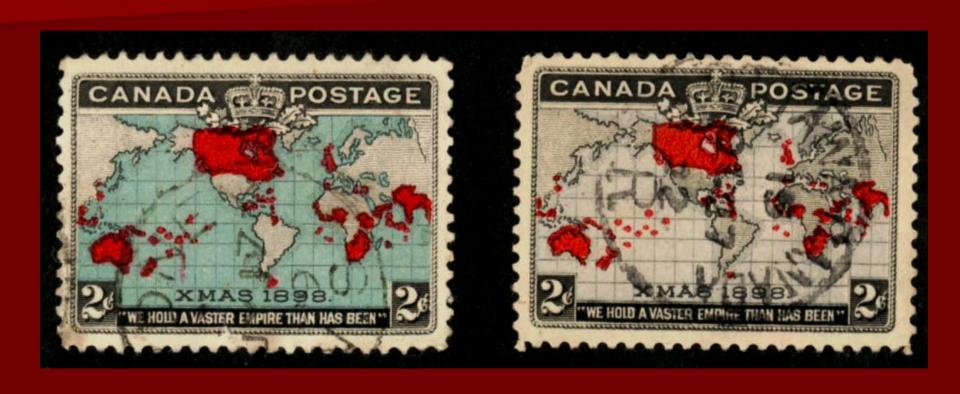

### Christmas in Philately



### The Very First Christmas Stamp



### Before the U.S. Cuba – 1950s













### Turkey for Christmas?





#### U.S. Christmas in the P.O. Before Christmas Stamps





### "Save Time This Xmas – Buy a Gold Medal Toy Early" (before the war starts!)



# Then, more Christmas stamps around the world - -



#### - and in the United States







Mr. Larry Pal Box 73 North Jackson, Ohio





Muss Mary Coules 61 Maple Un brachesville New ynd



Mrs Fludrey Pankratz 9 Hillenest Drive Fairport, Hen York.



Peace on Earth

First Day of Issue

Miss Noreen Morris 1422 Bauman Avenue Royal Oak, Michigan

9-AM 0 1963



FIRST DAY OF ISSUE













50 U. S. POSTAGE

Lloyd V. Bellinger 206 Calhoun St. Rome, N. Y. 13440

### The Bible Story on Stamps –





#### The Bible Story –

The Announcement- Annunciation



SZMREGSÁNYI FÖ