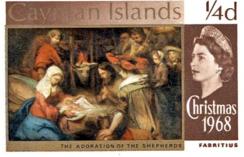

#### The Bible Story — The Shepherds – The Angel(s)

#### An angel speaks to the shepherds

Luke 2:8-12

-- suddenly, a multitude of angels- -

- -the shepherds found Mary & Joseph and the child - -