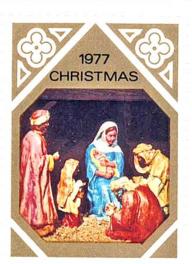

#### CHRISTMAS 1977

BAHAMAS 3c BAHAMAS 16c BAHAMAS 21c BAHAMAS 25c

## The church/school Christmas pageant Mary, Joseph and the Baby