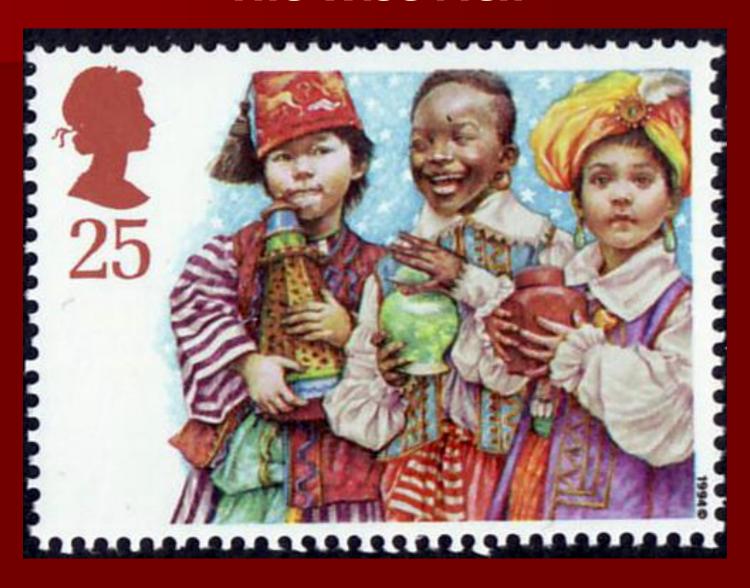

#### Classics



#### The Bible Story — The Shepherds – The Angel(s)





#### An angel speaks to the shepherds

Luke 2:8-12











-- suddenly, a multitude of angels- -







- -the shepherds found Mary & Joseph and the child - -







## The Bible Story — Wise Men from the East







Matthew 2:1-12

















#### CHRISTMAS 1977















BAHAMAS 3c BAHAMAS 16c BAHAMAS 21c BAHAMAS 25c









#### "Oh, come let us adore Him - -"



## The Bible Story — Flight to Egypt

Matt. 2:13-15





Also, Brazil, Greece, Malta, Portugal, Swaziland

### The church/school Christmas pageant Mary and baby Jesus



## The church/school Christmas pageant The Shepherds



### The school or church Christmas pageant The Angels



## The school or church Christmas pageant The Wise Men



## The church/school Christmas pageant Mary, Joseph and the Baby



#### The Borning Day

- Mary and the baby rest easy
- We go away and let them be
- On hush tip toe and voice kept low
- We look up and see
- Stars of hope shine in the sky
- To mark the baby's birth
- Seemed to say it's borning day
- Of better times on earth
- Of better times on earth