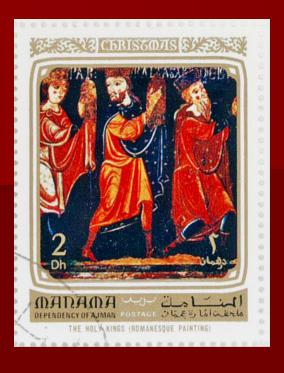

ome, N. Y. 13440

### The Bible Story on Stamps –





#### The Bible Story –

The Announcement- Annunciation



SZMREGSÁNYI FÖOLTÁR MESTERE

magyar posta

2.50 F



Luke 1:26-38

#### The Bible Story –

The Announcement- Annunciation





#### The Bible Story — Journey to Bethlehem

Luke 2:3-6







### The Bible Story – 'No room in the Inn'





Luke 2:6-7



### The Bible Story -

A Son is Born











#### Mother and Child





















#### The Holy Family













#### Classics



#### The Bible Story — The Shepherds – The Angel(s)





#### An angel speaks to the shepherds

Luke 2:8-12











-- suddenly, a multitude of angels- -







- -the shepherds found Mary & Joseph and the child - -







## The Bible Story — Wise Men from the East







Matthew 2:1-12

















#### CHRISTMAS 1977















BAHAMAS 3c BAHAMAS 16c BAHAMAS 21c BAHAMAS 25c









#### "Oh, come let us adore Him - -"



## The Bible Story — Flight to Egypt

Matt. 2:13-15





Also, Brazil, Greece, Malta, Portugal, Swaziland

### The church/school Christmas pageant Mary and baby Jesus



## The church/school Christmas pageant The Shepherds



### The school or church Christmas pageant The Angels



## The school or church Christmas pageant The Wise Men



## The church/school Christmas pageant Mary, Joseph and the Baby



#### The Borning Day

- Mary and the baby rest easy
- We go away and let them be
- On hush tip toe and voice kept low
- We look up and see
- Stars of hope shine in the sky
- To mark the baby's birth
- Seemed to say it's borning day
- Of better