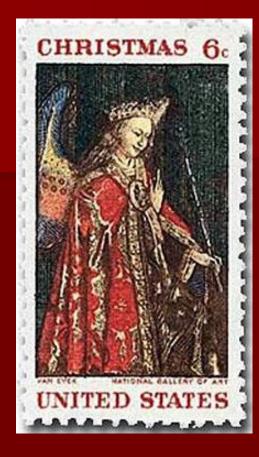

#### An angel speaks to the shepherds

Luke 2:8-12

-- suddenly, a multitude of angels- -

- -the shepherds found Mary & Joseph and the child - -