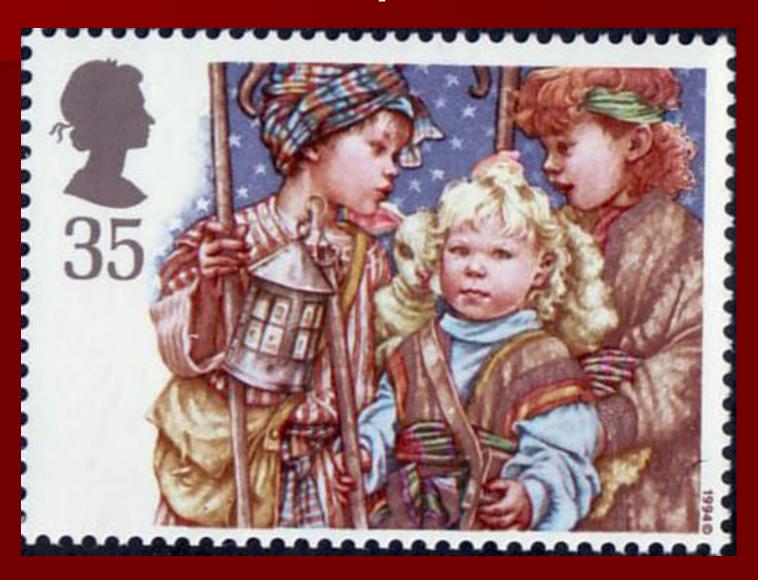

e Bible Story -

A Son is Born











#### Mother and Child





















#### The Holy Family













#### Classics



#### The Bible Story — The Shepherds – The Angel(s)





#### An angel speaks to the shepherds

Luke 2:8-12











-- suddenly, a multitude of angels- -







- -the shepherds found Mary & Joseph and the child - -







## The Bible Story — Wise Men from the East







Matthew 2:1-12

















#### CHRISTMAS 1977















BAHAMAS 3c BAHAMAS 16c BAHAMAS 21c BAHAMAS 25c









#### "Oh, come let us adore Him - -"



## The Bible Story — Flight to Egypt

Matt. 2:13-15





Also, Brazil, Greece, Malta, Portugal, Swaziland

### The church/school Christmas pageant Mary and baby Jesus



## The church/school Christmas pageant The Shepherds



### The school or church Christmas pageant The Angels



## The school or church Christmas pageant The Wise Men



## The church/school Christmas pageant Mary, Joseph and the Baby



#### The Borning Day

- Mary and the baby rest easy
- We go away and let them be
- On hush tip toe and voice kept low
- We look up and see
- Stars of hope shine in the sky
- To mark the baby's birth
- Seemed to say it's borning day
- Of better times on earth
- Of better times on earth