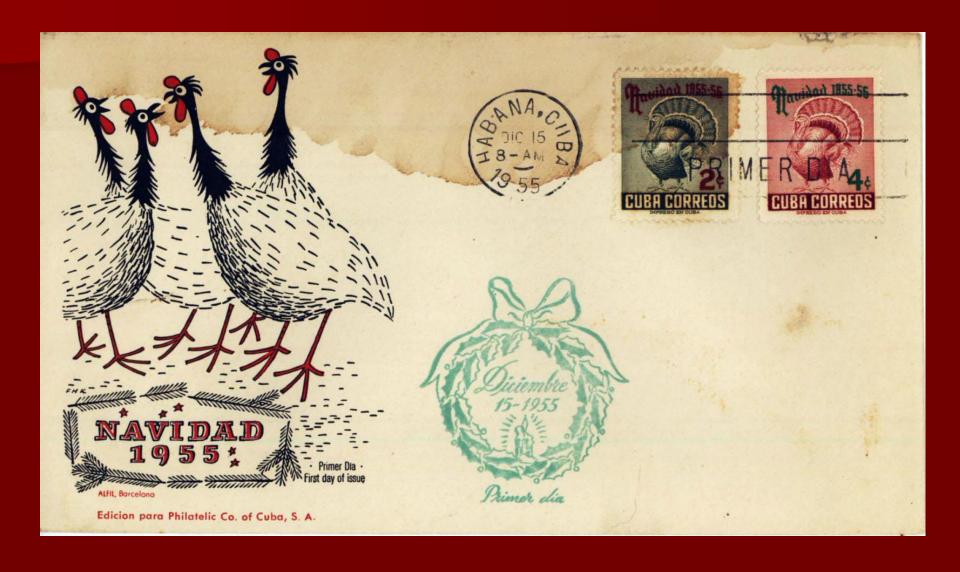

### Christmas in Philately



### The Very First Christmas Stamp



### Before the U.S. Cuba – 1950s













### Turkey for Christmas?





#### U.S. Christmas in the P.O. Before Christmas Stamps





### "Save Time This Xmas – Buy a Gold Medal Toy Early" (before the war starts!)



# Then, more Christmas stamps around the world - -



#### - and in the United States







Mr. Larry Pal Box 73 North Jackson, Ohio





Muss Mary Coules 61 Maple Un brachesville New ynd



Mrs Fludrey Pankratz 9 Hillenest Drive Fairport, Hen York.



Peace on Earth

First Day of Issue

Miss Noreen Morris 1422 Bauman Avenue Royal Oak, Michigan

9-AM 0 1963



FIRST DAY OF ISSUE













50 U. S. POSTAGE

Lloyd V. Bellinger 206 Calhoun St. Rome, N. Y. 13440

### The Bible Story on Stamps –





#### The Bible Story –

The Announcement- Annunciation



SZMREGSÁNYI FÖOLTÁR MESTERE

magyar posta

2.50 F



Luke 1:26-38

#### The Bible Story –