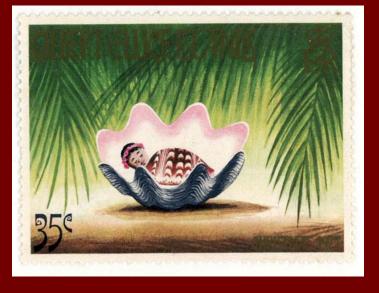

# - and in the United States







Mr. Larry Pal Box 73 North Jackson, Ohio





Muss Mary Coules 61 Maple Un brachesville New ynd



Mrs Fludrey Pankratz 9 Hillenest Drive Fairport, Hen York.



Peace on Earth

First Day of Issue

Miss Noreen Morris 1422 Bauman Avenue Royal Oak, Michigan

9-AM 0 1963



FIRST DAY OF ISSUE













50 U. S. POSTAGE

Lloyd V. Bellinger 206 Calhoun St. Rome, N. Y. 13440

### The Bible Story on Stamps –





#### The Bible Story –

The Announcement- Annunciation



SZMREGSÁNYI FÖOLTÁR MESTERE

magyar posta

2.50 F



Luke 1:26-38

#### The Bible Story –

The Announcement- Annunciation





#### The Bible Story — Journey to Bethlehem

Luke 2:3-6







### The Bible Story – 'No room in the Inn'





Luke 2:6-7



### The Bible Story -

A Son is Born











#### Mother and Child





















#### The Holy Family













#### Classics



#### The Bible Story — The Shepherds – The Angel(s)





#### An angel speaks to the shepherds

Luke 2:8-12











-- suddenly, a multitude of angels- -







- -the shepherds found Mary & Joseph and the child - -







## The Bible Story — Wise Men from the East







Matthew 2:1-12

















#### CHRISTMAS 1977















BAHAMAS 3c BAHAMAS 16c BAHAMAS 21c BAHAMAS 25c









#### "Oh, come let us adore Him - -"



## The Bible Story — Flight to Egypt

Matt. 2:13-15





Also, Brazil, Greece, Malta, Portugal, Swaziland

### The church/school Christmas pageant Mary and baby Jesus



## The church/school Christmas pageant The Shepherds



### The school or church Christmas