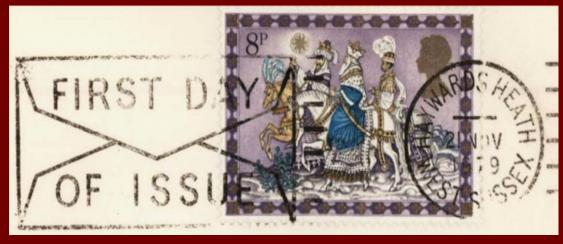

206 Calhoun St. Rome, N. Y. 13440

### The Bible Story on Stamps –





#### The Bible Story –

The Announcement- Annunciation



SZMREGSÁNYI FÖOLTÁR MESTERE

magyar posta

2.50 F



Luke 1:26-38

#### The Bible Story –

The Announcement- Annunciation





#### The Bible Story — Journey to Bethlehem

Luke 2:3-6







### The Bible Story – 'No room in the Inn'





Luke 2:6-7



### The Bible Story -

A Son is Born











#### Mother and Child





















#### The Holy Family













#### Classics



#### The Bible Story — The Shepherds – The Angel(s)





#### An angel speaks to the shepherds

Luke 2:8-12











-- suddenly, a multitude of angels- -







- -the shepherds found Mary & Joseph and the child - -







## The Bible Story — Wise Men from the East







Matthew 2:1-12

















#### CHRISTMAS 1977















BAHAMAS 3c BAHAMAS 16c BAHAMAS 21c BAHAMAS 25c









#### "Oh, come let us adore Him - -"



## The Bible Story — Flight to Egypt

Matt. 2:13-15





Also, Brazil, Greece, Malta, Portugal, Swaziland

### The church/school Christmas pageant Mary and baby Jesus



## The church/school Christmas pageant The Shepherds



### The school or church Christmas pageant The Angels



## The school or church Christmas pageant The Wise Men



## The church/school Christmas pageant Mary, Joseph and the Baby



#### The Borning Day

- Mary and the baby rest easy
- We go away and let them be
- On hush tip toe and voice kept low
- We look up and see
- Stars of hope shine in the sky
- To mark the baby's birth
- Seemed to say it's bornin