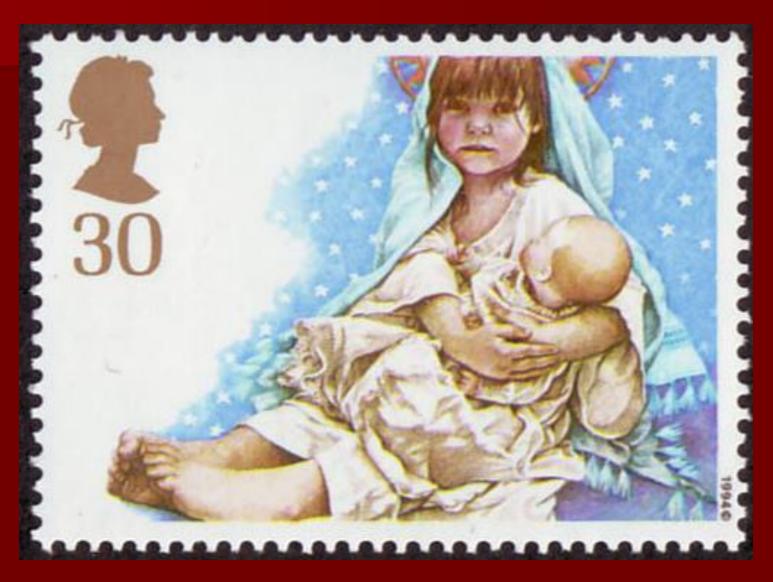

e Story – 'No room in the Inn'





Luke 2:6-7



### The Bible Story -

A Son is Born











#### Mother and Child





















#### The Holy Family













#### Classics



#### The Bible Story — The Shepherds – The Angel(s)





#### An angel speaks to the shepherds

Luke 2:8-12











-- suddenly, a multitude of angels- -







- -the shepherds found Mary & Joseph and the child - -







## The Bible Story — Wise Men from the East







Matthew 2:1-12

















#### CHRISTMAS 1977















BAHAMAS 3c BAHAMAS 16c BAHAMAS 21c BAHAMAS 25c









#### "Oh, come let us adore Him - -"



## The Bible Story — Flight to Egypt

Matt. 2:13-15





Also, Brazil, Greece, Malta, Portugal, Swaziland

### The church/school Christmas pageant Mary and baby Jesus



## The church/school Christmas pageant The Shepherds



### The school or church Christmas pageant The Angels



## The school or church Christmas pageant The Wise Men



## The church/school Christmas pageant Mary, Joseph and the Baby



#### The Borning Day

- Mary and the baby rest easy
- We go away and let them be
- On hush tip toe and voice kept low
- We look up and see
- Stars of hope shine in the sky
- To mark the baby's birth
- Seemed to say it's borning day
- Of better times on earth
- Of better times on earth