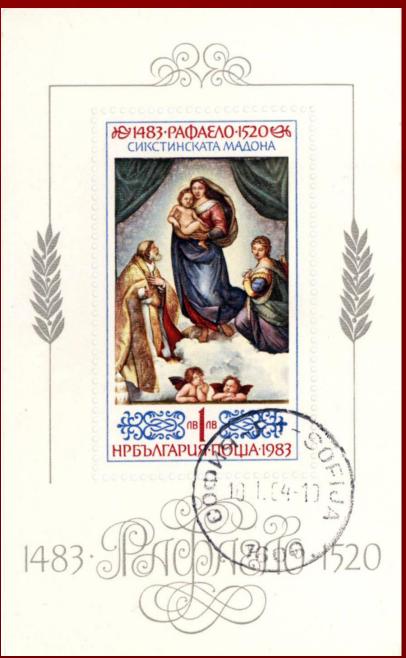

Muss Mary Coules 61 Maple Un brachesville New ynd



Mrs Fludrey Pankratz 9 Hillenest Drive Fairport, Hen York.



Peace on Earth

First Day of Issue

Miss Noreen Morris 1422 Bauman Avenue Royal Oak, Michigan

9-AM 0 1963



FIRST DAY OF ISSUE













50 U. S. POSTAGE

Lloyd V. Bellinger 206 Calhoun St. Rome, N. Y. 13440

### The Bible Story on Stamps –





#### The Bible Story –

The Announcement- Annunciation



SZMREGSÁNYI FÖOLTÁR MESTERE

magyar posta

2.50 F



Luke 1:26-38

#### The Bible Story –

The Announcement- Annunciation





#### The Bible Story — Journey to Bethlehem

Luke 2:3-6







### The Bible Story – 'No room in the Inn'





Luke 2:6-7



### The Bible Story -

A Son is Born











#### Mother and Child





















#### The Holy Family













#### Classics



#### The Bible Story — The Shepherds – The Angel(s)





#### An angel speaks to the shepherds

Luke 2:8-12











-- suddenly, a multitude of angels- -







- -the shepherds found Mary & Joseph and the child - -







## The Bible Story — Wise Men from the East







Matthew 2:1-12

















#### CHRISTMAS 1977















BAHAMAS 3c BAHAMAS 16c BAHAMAS 21c BAHAMAS 25c









#### "Oh, come let us adore Him - -"



## The Bible Story — Flight to Egypt

Matt. 2:13-15





Also, Brazil, Greece, Malta, Portugal, Swaziland

### The church/school Christmas pageant Mary and baby Jesus



## The church/school Christmas pageant The Shepherds



### The school or church Christmas pageant The Angels



## The school or church Christmas pageant The Wise Men