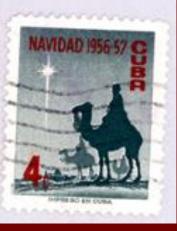

### Christmas in Philately



### The Very First Christmas Stamp



### Before the U.S. Cuba – 1950s













### Turkey for Christmas?





#### U.S. Christmas in the P.O. Before Christmas Stamps





### "Save Time This Xmas – Buy a Gold Medal Toy Early" (before the war starts!)



# Then, more Christmas stamps around the world - -



#### - and in the United States







Mr. Larry Pal Box 73 North Jackson, Ohio





Muss Mary Coules 61 Maple Un brachesville New ynd



Mrs Fludrey Pankratz 9 Hillenest Drive Fairport, Hen York.



Peace on Earth

First Day of Issue

Miss Noreen Morris 1422 Bauman Avenue Royal Oak, Michigan

9-AM 0 1963



FIRST DAY OF ISSUE













50 U. S. POSTAGE

Lloyd V. Bellinger 206 Calhoun St. Rome, N. Y. 13440

### The Bible Story on Stamps –





#### The Bible Story –

The Announcement- Annunciation



SZMREGSÁNYI FÖOLTÁR MESTERE

magyar posta

2.50 F



Luke 1: