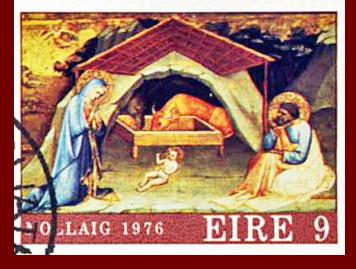

Christmas stamps around the world - -



#### - and in the United States







Mr. Larry Pal Box 73 North Jackson, Ohio





Muss Mary Coules 61 Maple Un brachesville New ynd



Mrs Fludrey Pankratz 9 Hillenest Drive Fairport, Hen York.



Peace on Earth

First Day of Issue

Miss Noreen Morris 1422 Bauman Avenue Royal Oak, Michigan

9-AM 0 1963



FIRST DAY OF ISSUE













50 U. S. POSTAGE

Lloyd V. Bellinger 206 Calhoun St. Rome, N. Y. 13440

### The Bible Story on Stamps –





#### The Bible Story –

The Announcement- Annunciation



SZMREGSÁNYI FÖOLTÁR MESTERE

magyar posta

2.50 F



Luke 1:26-38

#### The Bible Story –

The Announcement- Annunciation





#### The Bible Story — Journey to Bethlehem

Luke 2:3-6







### The Bible Story – 'No room in the Inn'





Luke 2:6-7



### The Bible Story -

A Son is Born











#### Mother and Child





















#### The Holy Family













#### Classics



#### The Bible Story — The Shepherds – The Angel(s)





#### An angel speaks to the shepherds

Luke 2:8-12











-- suddenly, a multitude of angels- -







- -the shepherds found Mary & Joseph and the child - -







## The Bible Story — Wise Men from the East







Matthew 2:1-12

















#### CHRISTMAS 1977















BAHAMAS 3c BAHAMAS 16c BAHAMAS 21c BAHAMAS 25c









#### "Oh, come let us adore Him - -"



## The Bible Story — Flight to Egypt

Matt. 2:13-15





Also, Brazil, Greece, Malta, Portugal, Swaziland

### The church/school Christmas pageant Mary and baby Jesus



## The church/school Christmas pageant The She