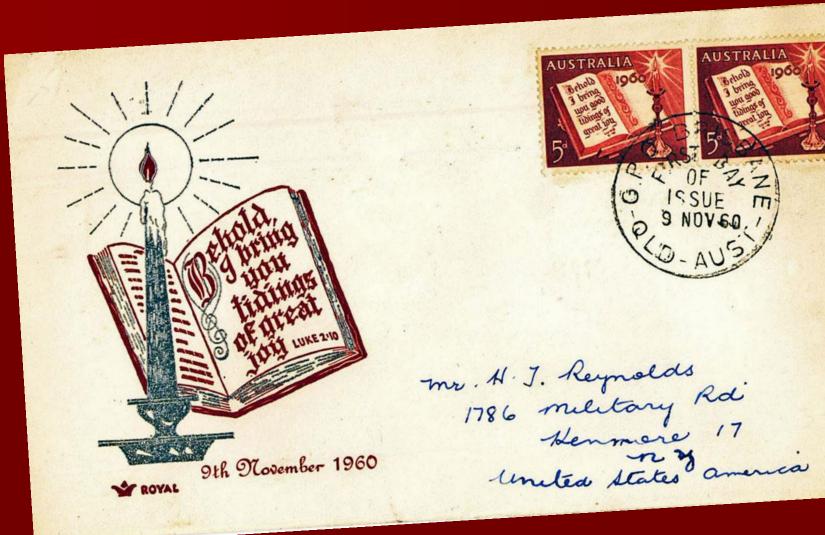

# Then, more Christmas stamps around the world - -

#### - and in the United States

Mr. Larry Pal Box 73 North Jackson, Ohio

Muss Mary Coules 61 Maple Un brachesville New ynd

Mrs Fludrey Pankratz 9 Hillenest Drive Fairport, Hen York.

Peace on Earth

First Day of Issue