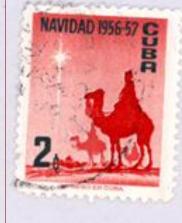

### Christmas in Philately



### The Very First Christmas Stamp



### Before the U.S. Cuba – 1950s













### Turkey for Christmas?





#### U.S. Christmas in the P.O. Before Christmas Stamps





### "Save Time This Xmas – Buy a Gold Medal Toy Early" (before the war starts!)



# Then, more Christmas stamps around the world - -



#### - and in the United States







Mr. Larry Pal Box 73 North Jackson, Ohio





Muss Mary Coules 61 Maple Un brachesville New ynd



Mrs Fludrey Pankratz 9 Hillenest Drive Fairport, Hen York.



Peace on Earth

First Day of Issue

Miss Noreen Morris 1422 Bauman Avenue Royal Oak, Michigan

9-AM 0 1963



FIRST DAY OF ISSUE













50 U. S. POSTAGE

Lloyd V. Bellinger 206 Calhoun St. Rome, N. Y. 13440

### The Bible Story on Stamps –





#### The Bible Story –

The Announcement- Annunciation



SZMREGSÁNYI FÖOLTÁR MESTERE

magyar posta

2.50 F



Luke