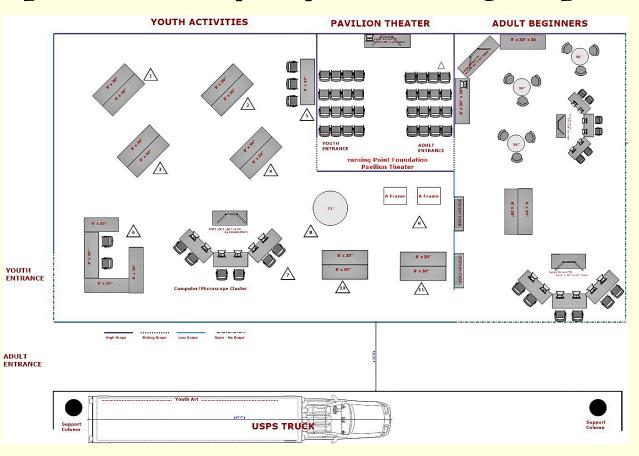

Marketplace for the World

The Javits Center now has its own subway stop across the street. It is fully handicap accessible. Wheelchairs and motorized scooters are available for rental in advance. Follow the WSS-NY 2016 signs on your arrival to the Javits Center. The third floor is actually on ground level! Once there, check into the show registration area. Everyone will need to wear an admissions badge at all times to enter the show floor, which occupies 294,000 square feet in halls 3B, 3D and 3E.

Here is a more detailed look at the show draft as of late January. The red area is for dealers, blue for post offices and yellow for societies. Most of the exhibit area is not shown.

Stamp Show

Dealers are a major attraction of every international exhibition. Those attending WSS-NY 2016 so far come from 21 countries (USA, Australia, Bangladesh, Belgium, Canada, China, Finland, France, Germany, Greece, Hong Kong, Italy, Netherlands, New Zealand, South Africa, Spain, Sweden, Switzerland, Thailand, United Kingdom, and Vietnam).