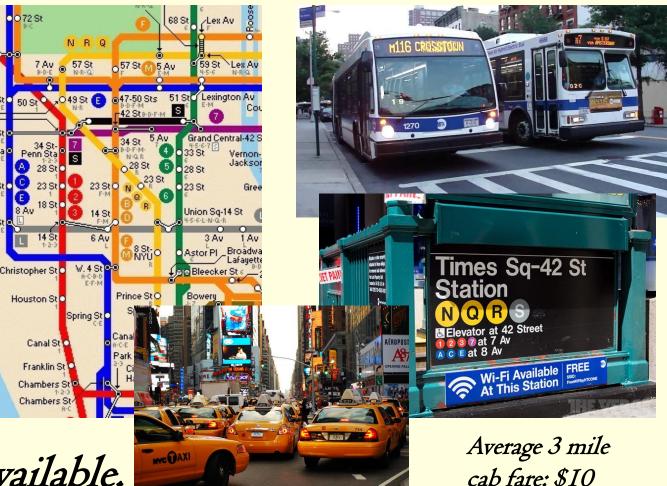

### CLICK HERE TO REGISTER

Admission is completely free, but we do ask that whenever possible please register in advance to avoid the long lines at check in, especially the first weekend of the show. Our web site will feature a special link to registration by late March. Concerned about getting around? Don't be! Public transport is just around the corner everywhere—inexpensive and safe!

Subway and Bus local fare: \$2.75, 7-day Unlimited Metropass: \$31 Metered Taxi fare: varies. Up to 4 riders, same price.

Senior fares may be available.

10

Everything will happen at the Javits Center  $\star$  in Manhattan, easily accessible from any of the three airports throughout the region. • Newark Liberty Airport(15 miles) LaGuardia Airport (9 miles) Kennedy Airport (18 miles)

Port Authority **Bus** Terminal (I.2 miles away) Penn Station (I mile away) Times Square (I.2 miles away) Rockefeller Center (I.3 miles away) Empire State Bldg (I.3 miles away) Grand Central (I.3 miles away) USS Intrepid (0.8 miles away)

Walking distances average 1.2 miles/30 minutes

World Stamp Sho

Need a place to stay? Discounts are available through WSS-NY's hotel consolidator to 25 hotels from \$99 to \$359 nightly, offered through the link on the show web site. HQ Hotel: Marriott Marquis 1535 Broadway