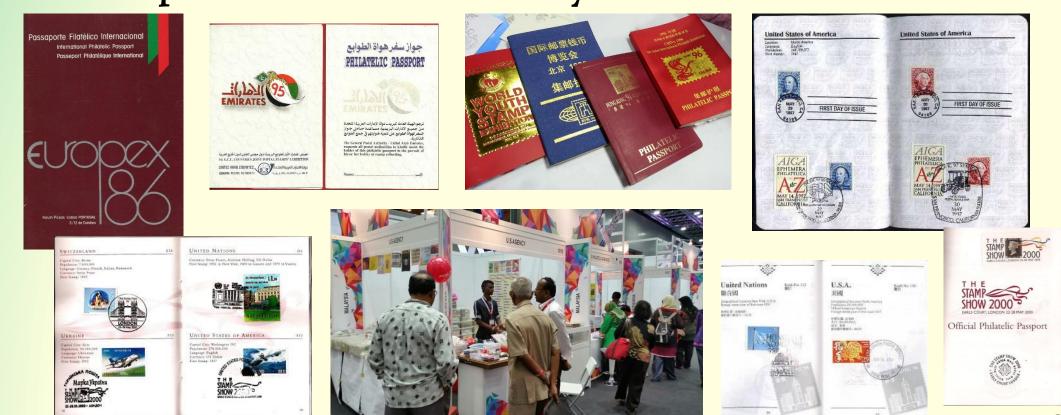

WSS-NY 2016

The Planets and Pluto A tradition at internationals, visitors stop by each postal administration's booth, select a stamp of their choice, place it in their free "philatelic passport" and get it postmarked with a special cancellation. Get yours at WSS-NY 2016.