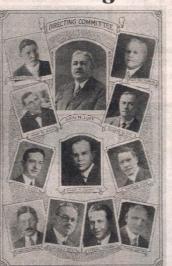

A great deal of the rich heritage of our hobby can be traced back to the early

work of the Collectors Club of New York.

Take a look at the picture at right. Great philatelists (like John N. Luff, top middle) of the CCNY assembled in 1926 to stage America's Second International Philatelic Exhibition in New York-a show which set the standards for all future stamp shows in the U.S. Consisting mainly of CCNY members, the directing committee for this show (at which the White Plains souvenir sheet was issued) reads like a Who's Who among the top luminaries of philately.