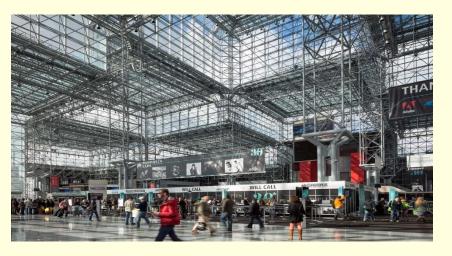

Marketplace for the World

The Javits Center now has its own subway stop across the street. It is fully handicap accessible. Wheelchairs and motorized scooters are available for rental in advance. Follow the WSS-NY 2016 signs on your arrival to the Javits Center. The third floor is actually on ground level! Once there, check into the show registration area. Everyone will need to wear an admissions badge at all times to enter the show floor, which occupies 294,000 square feet in halls 3B, 3D and 3E.

Here is a more detailed look at the show draft as of late January. The red area is for dealers, blue for post offices and yellow for societies. Most of the exhibit area is not shown.

Stamp Show

Dealers are a major attraction of every international exhibition. Those attending WSS-NY 2016 so far come from 21 countries (USA, Australia, Bangladesh, Belgium, Canada, China, Finland, France, Germany, Greece, Hong Kong, Italy, Netherlands, New Zealand, South Africa, Spain, Sweden, Switzerland, Thailand, United Kingdom, and Vietnam).