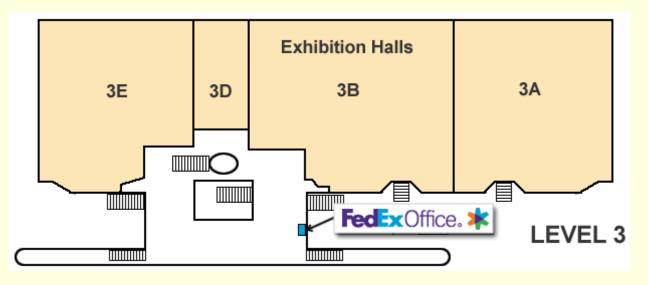

Marketplace for the World

The Javits Center now has its own subway stop across the street. It is fully handicap accessible. Wheelchairs and motorized scooters are available for rental in advance. Follow the WSS-NY 2016 signs on your arrival to the Javits Center. The third floor is actually on ground level! Once there, check into the show registration area. Everyone will need to wear an admissions badge at all times to enter the show floor, which occupies 294,000 square feet in halls 3B, 3D and 3E.

Here is a more detailed look at the show draft as of late January. The red area is for dealers, blue for post offices and yellow for societies. Most of the exhibit area is not shown.

Stamp Show

Dealers are a major attraction of every international exhibition. Those attending WSS-NY 2016 so far come from 21 countries (USA, Australia, Bangladesh, Belgium, Canada, China, Finland, France, Germany, Greece, Hong Kong, Italy, Netherlands, New Zealand, South Africa, Spain, Sweden, Switzerland, Thailand, United Kingdom, and Vietnam).