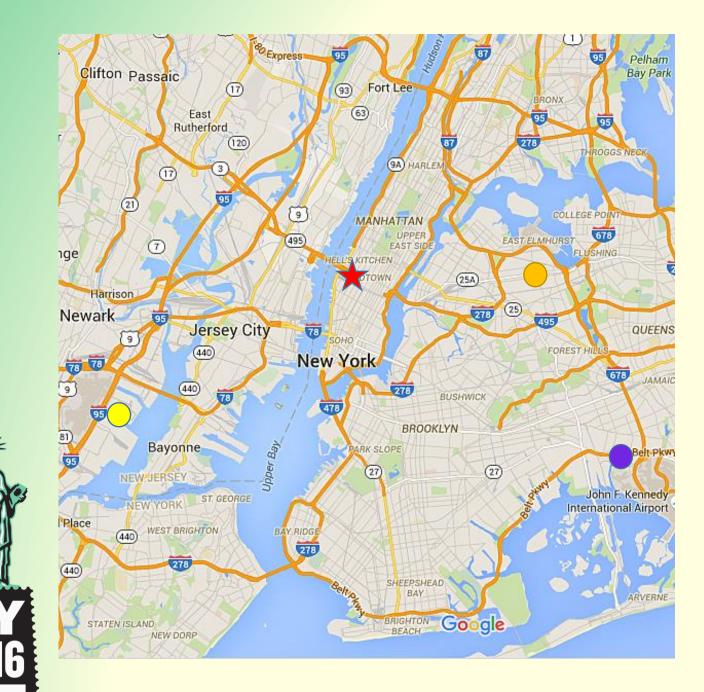

Subway and Bus local fare: \$2.75, 7-day Unlimited Metropass: \$31 Metered Taxi fare: varies. Up to 4 riders, same price.

Senior fares may be available.

10

Everything will happen at the Javits Center  $\star$  in Manhattan, easily accessible from any of the three airports throughout the region. • Newark Liberty Airport(15 miles) LaGuardia Airport (9 miles) Kennedy Airport (18 miles)

**DELTA** Delta is our official air carrier. See our website for discount details. It's also easy to reach by train, bus or subway, and is close to the major attractions every visitor wants to see. (M=Metro stop below)