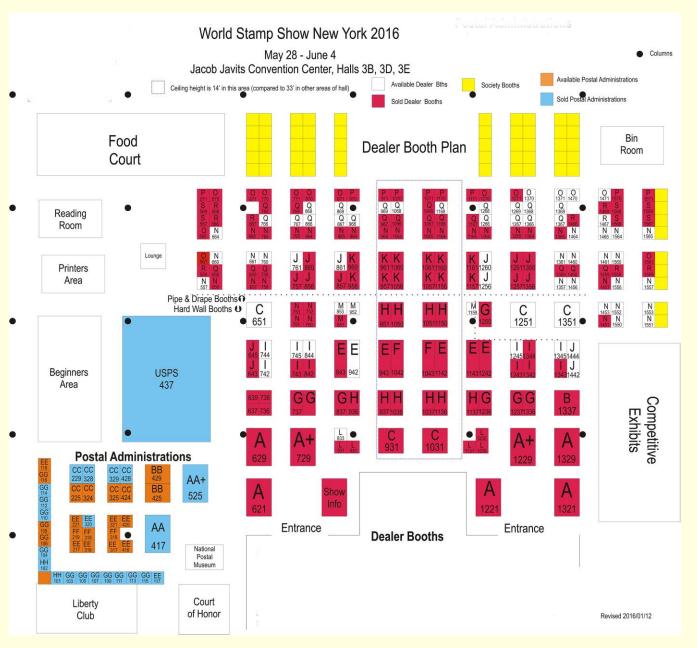

Marketplace for the World

The Javits Center now has its own subway stop across the street. It is fully handicap accessible. Wheelchairs and motorized scooters are available for rental in advance. Follow the WSS-NY 2016 signs on your arrival to the Javits Center. The third floor is actually on ground level! Once there, check into the show registration area. Everyone will need to wear an admissions badge at all times to enter the show floor, which occupies 294,000 square feet in halls 3B, 3D and 3E.

Here is a more detailed look at the show draft as of late January. The red area is for dealers, blue for post offices and yellow for societies. Most of the exhibit area is not shown.

Stamp Show

Dealers are a major attraction of every international exhibition. Those attending WSS-NY 2016 so far come from 21 countries (USA, Australia, Bangladesh, Belgium, Canada, China, Finland, France, Germany, Greece, Hong Kong, Italy, Netherlands, New Zealand, South Africa, Spain, Sweden, Switzerland, Thailand, United Kingdom, and Vietnam).