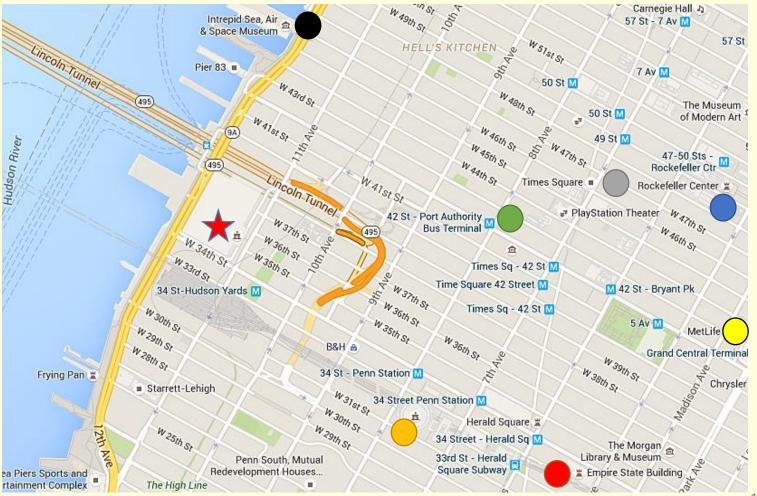

Port Authority **Bus** Terminal (I.2 miles away) Penn Station (I mile away) Times Square (I.2 miles away) Rockefeller Center (I.3 miles away) Empire State Bldg (I.3 miles away) Grand Central (I.3 miles away) USS Intrepid (0.8 miles away)

Walking distances average 1.2 miles/30 minutes

World Stamp Sho

Need a place to stay? Discounts are available through WSS-NY's hotel consolidator to 25 hotels from \$99 to \$359 nightly, offered through the link on the show web site. HQ Hotel: Marriott Marquis 1535 Broadway