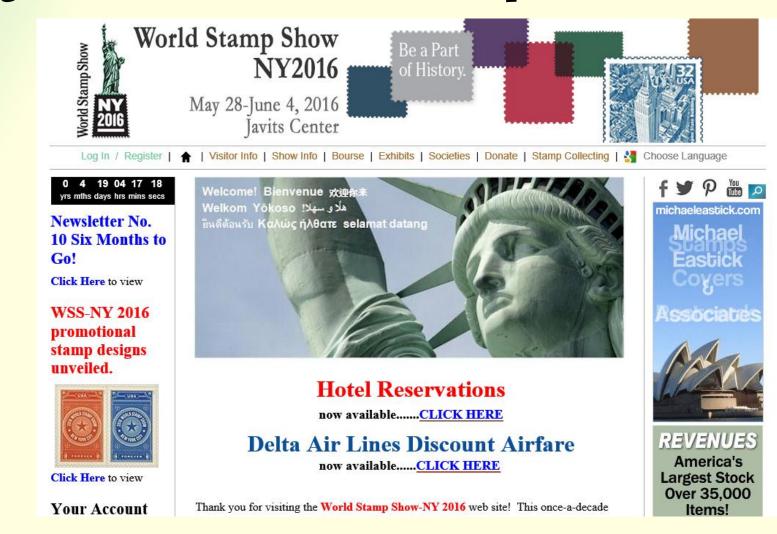

## Our web site at www.ny2016.org should be your first stop in learning the latest about World Stamp Show-NY 2016.

Vorld Stamp Show

Every decade since 1913 the United States has hosted a giant international stamp show.

The next one, World Stamp Show-NY 2016, takes place May 28 through June 4 at the Javits Center in New York City. Admission is free and some 250,000 people are expected to attend this 8 day extravaganza.

### CLICK HERE TO REGISTER

Admission is completely free, but we do ask that whenever possible please register in advance to avoid the long lines at check in, especially the first weekend of the show. Our web site will feature a special link to registration by late March. Concerned about getting around? Don't be! Public transport is just around the corner everywhere—inexpensive and safe!