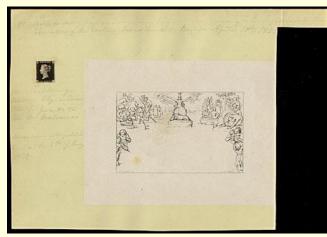

A great deal of the rich heritage of our hobby can be traced back to the early

work of the Collectors Club of New York.

Take a look at the picture at right. Great philatelists (like John N. Luff, top middle) of the CCNY assembled in 1926 to stage America's Second International Philatelic Exhibition in New York-a show which set the standards for all future stamp shows in the U.S. Consisting mainly of CCNY members, the directing committee for this show (at which the White Plains souvenir sheet was issued) reads like a Who's Who among the top luminaries of philately.