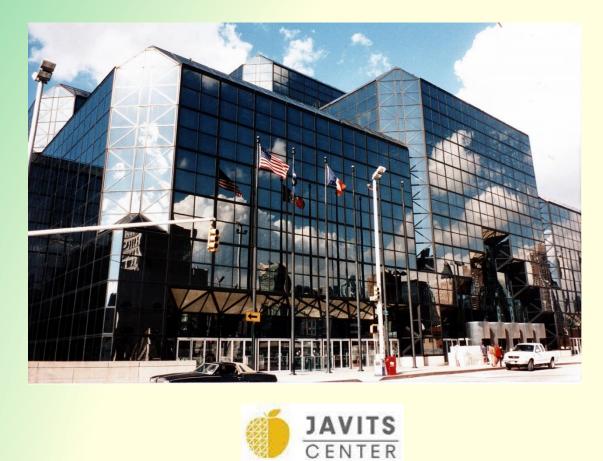

## World Stamp Show-NY 2016

May 28-June 4, 2016 Javits Center, 655 West 34th Street New York City

Pinterest You Tube

www.ny2016.org

info@ny2016.org

Marketplace for the World

The Javits Center now has its own subway stop across the street. It is fully handicap accessible. Wheelchairs and motorized scooters are available for rental in advance. Follow the WSS-NY 2016 signs on your arrival to the Javits Center. The third floor is actually on ground level! Once there, check into the show registration area. Everyone will need to wear an admissions badge at all times to enter the show floor, which occupies 294,000 square feet in halls 3B, 3D and 3E.