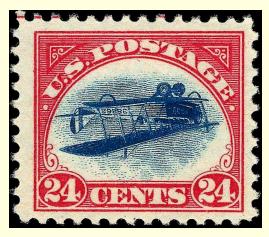

now the difference between a stamp show and a stamp exhibition? Exhibitsand we have 4,500 frames! International exhibitions are in fact the highest level of such displays. Portions of the world's best collections can be seen, some in competition vying for medals and prizes.

The prizes are donated by individuals, societies and organizations and awarded by the jury for merit. In most cases they are objet d'art or collectibles representative of the host or donor nation.











Also being shown will be Court of Honor and invited exhibits. Among these will be seldom seen stamp rarities, including some even non-collectors know of. Like fine art, they are unique in some cases and worth millions. Come see them!



1840 "Wallace" Penny Black and Mulready



1856 British Guiana I cent Magenta



1845 New York Postmaster Provisionals on cover

1918 Inverted Jenny Airmail

25



Philately is a hobby for young and old alike. The show's "Welcome to Stamp Collecting" Pavilion is the place where all can learn the basics through interactive demonstrations, games, activities and more. Advance reservations are needed for school and youth groups over IO. Boy Scout workshops are additionally being offered. Contact us if interested.

The 32 seat "TurningPoint Foundation Pavilion Theater" will have both youth and adult sections with special audio/visual presentations planned every day for each group.





World Stamp Show







So plan your trip now and bring along your family and friends, whether they be collectors or not.

What better place to hold such a spectacular exhibition than the B