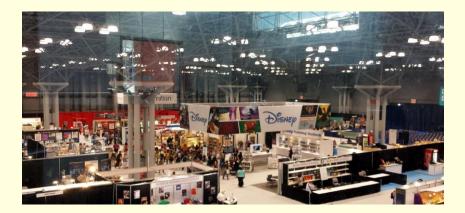

Marketplace for the World

The Javits Center now has its own subway stop across the street. It is fully handicap accessible. Wheelchairs and motorized scooters are available for rental in advance. Follow the WSS-NY 2016 signs on your arrival to the Javits Center. The third floor is actually on ground level! Once there, check into the show registration area. Everyone will need to wear an admissions badge at all times to enter the show floor, which occupies 294,000 square feet in halls 3B, 3D and 3E.

Here is a more detailed look at the show draft as of late January. The red area is for dealers, blue for post offices and yellow for societies. Most of the exhibit area is not shown.

Stamp Show

Dealers are a major attraction of every international exhibition. Those attending WSS-NY 2016 so far come from 21 countries (USA, Australia, Bangladesh, Belgium, Canada, China, Finland, France, Germany, Greece, Hong Kong, Italy, Netherlands, New Zealand, South Africa, Spain, Sweden, Switzerland, Thailand, United Kingdom, and Vietnam).